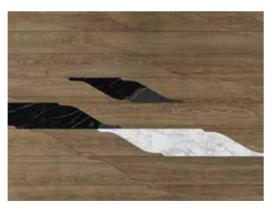

### Designing places to wonder

**Miraggio is inspired by natural ornaments** that just like a "mirage" could be seen differently: like a water surface, with the sparkling cutlines of the wooden floor, or as warm and soft sand, with a gentle pattern

#### created by the wind.

This **nature-inspired wooden floor design** creates a relaxing sensation, aimed to reduce stress by mimicking the feeling of being immersed in nature.

# Creating natural landscapes

The decorative textures of **Miraggio** fit both floor and wall surfaces with sinuous elegance and a continuous effect, that makes you dip into a natural dimension and creates relaxing atmospheres, which give you peace and well-being.

#### Blurring the borders

The idea behind **Miraggio** was to create a continuous flooring blurring the borders between the exterior and interior spaces, thus uniting them into a unique design. This is possible thanks to the "contamination" of the wooden surface with ceramic elements that perfectly fit the outdoor use. The new Collection also allows creation of interesting patterns, zoning different areas thanks to the limitless combinations of wooden essences and ceramic finishes.

### Innovating the floor

A distinctive element of **Miraggio** is the innovative union between the wooden surface and the stoneware one, made possible by a technical-constructive solution that eliminates any difference in thickness between the two materials.

The noble wood layer and the thin ceramic slab are glued on the same type of support: thanks to this constructive detail the installer can lay the stoneware modules with the same joint as the wooden modules, with no tile grout lines, to get a unique experience with both visual and tactile perceptions.