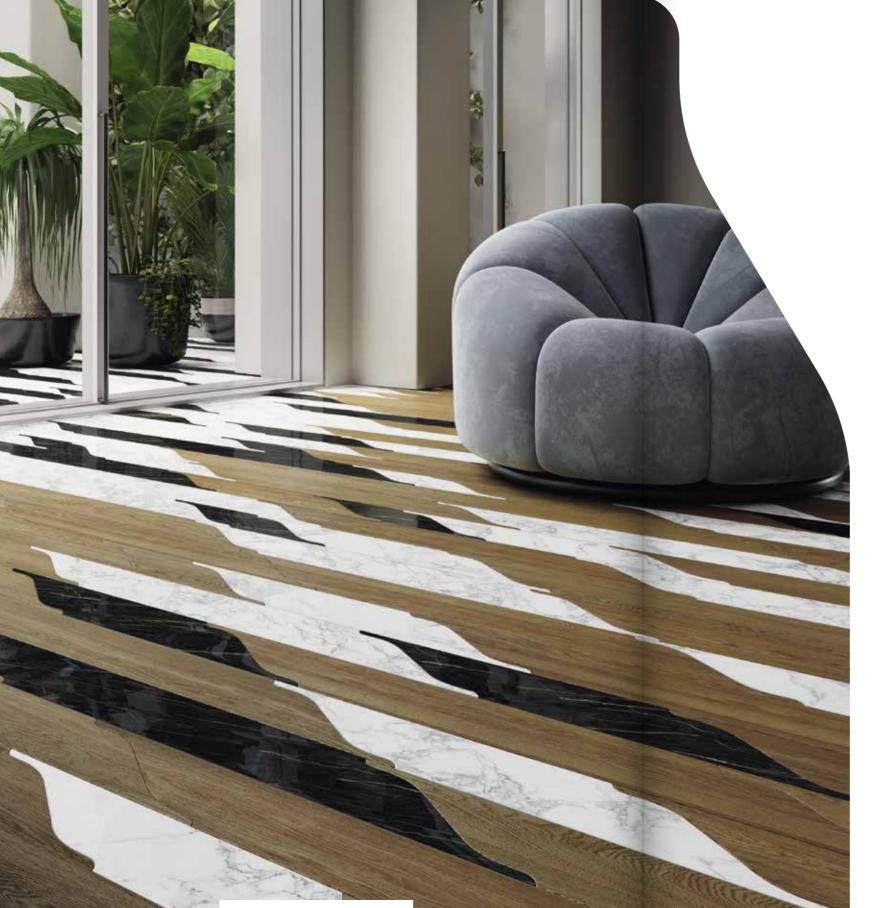

#### Blurring the borders

The idea behind **Miraggio** was to create a continuous flooring blurring the borders between the exterior and interior spaces, thus uniting them into a unique design. This is possible thanks to the "contamination" of the wooden surface with ceramic elements that perfectly fit the outdoor use. The new Collection also allows creation of interesting patterns, zoning different areas thanks to the limitless combinations of wooden essences and ceramic finishes.

### Innovating the floor

A distinctive element of **Miraggio** is the innovative union between the wooden surface and the stoneware one, made possible by a technical-constructive solution that eliminates any difference in thickness between the two materials.

The noble wood layer and the thin ceramic slab are glued on the same type of support: thanks to this constructive detail the installer can lay the stoneware modules with the same joint as the wooden modules, with no tile grout lines, to get a unique experience with both visual and tactile perceptions.