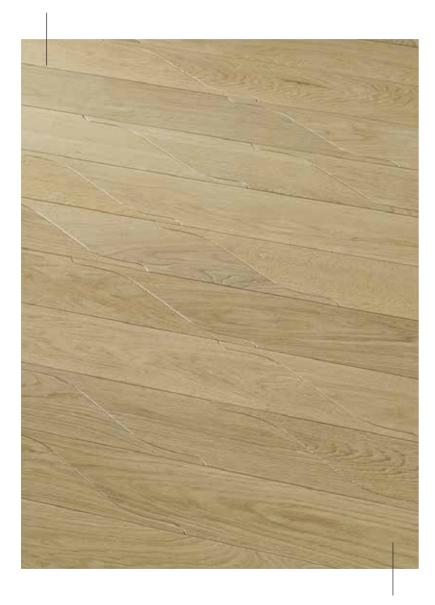

### Designing places to wonder

**Miraggio is inspired by natural ornaments** that just like a "mirage" could be seen differently: like a water surface, with the sparkling cutlines of the wooden floor, or as warm and soft sand, with a gentle pattern

#### created by the wind.

This **nature-inspired wooden floor design** creates a relaxing sensation, aimed to reduce stress by mimicking the feeling of being immersed in nature.

# Creating natural landscapes

The decorative textures of **Miraggio** fit both floor and wall surfaces with sinuous elegance and a continuous effect, that makes you dip into a natural dimension and creates relaxing atmospheres, which give you peace and well-being.