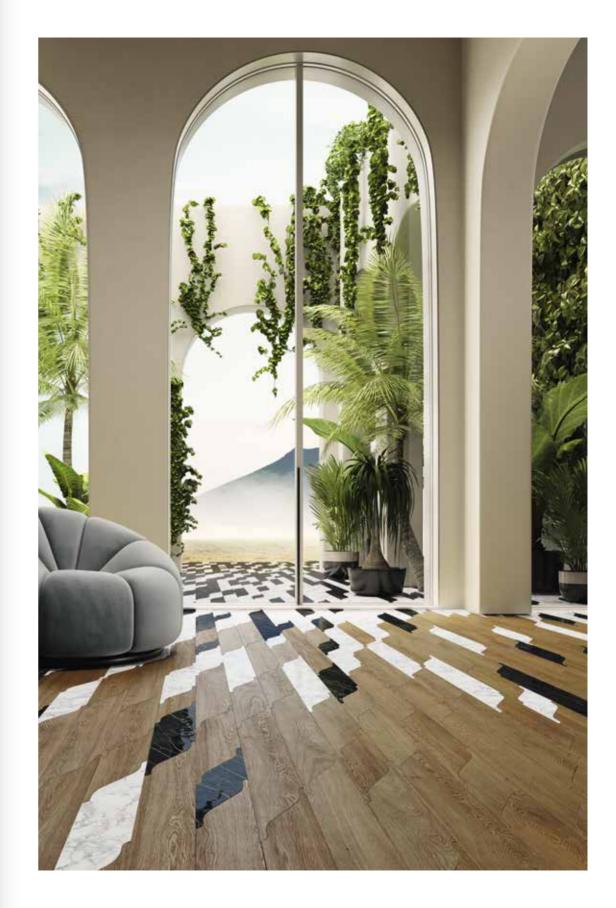

# Creating natural landscapes

The decorative textures of **Miraggio** fit both floor and wall surfaces with sinuous elegance and a continuous effect, that makes you dip into a natural dimension and creates relaxing atmospheres, which give you peace and well-being.

Thanks to its design and material versatility, the collection signed by Pininfarina is meant to embellish a wide range of prestigious residential and contract environments – executive offices, boutique hotels, yachts.

#### Blurring the borders

The idea behind **Miraggio** was to create a continuous flooring blurring the borders between the exterior and interior spaces, thus uniting them into a unique design. This is possible thanks to the "contamination" of the wooden surface with ceramic elements that perfectly fit the outdoor use. The new Collection also allows creation of interesting patterns, zoning different areas thanks to the limitless combinations of wooden essences and ceramic finishes.