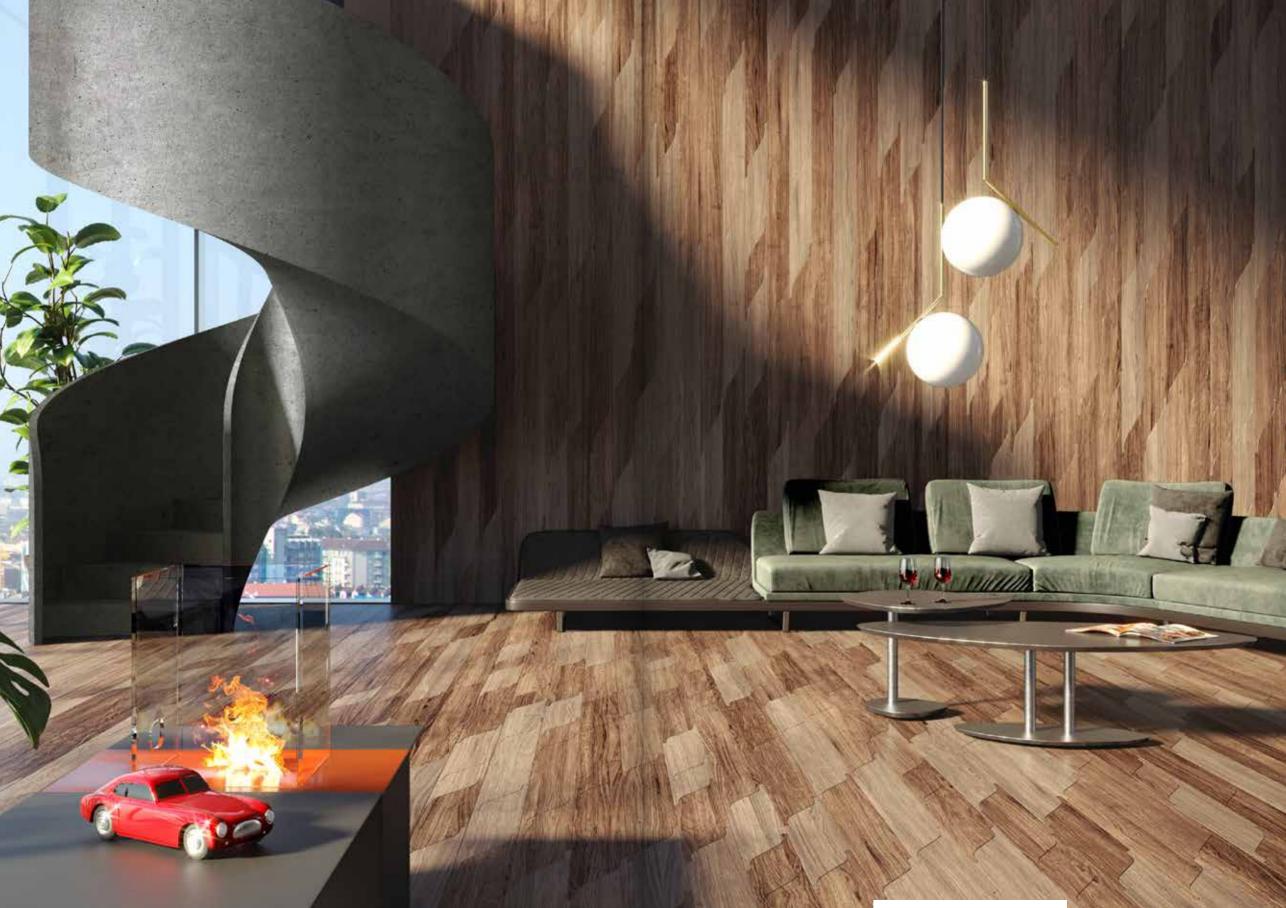

# Creating natural landscapes

The decorative textures of **Miraggio** fit both floor and wall surfaces with sinuous elegance and a continuous effect, that makes you dip into a natural dimension and creates relaxing atmospheres, which give you peace and well-being.

Thanks to its design and material versatility, the collection signed by Pininfarina is meant to embellish a wide range of prestigious residential and contract environments – executive offices, boutique hotels, yachts.

## Reconnecting with nature

Flooring is an important design element that improves the quality of interior spaces and enhances your well-being. As nothing may ever replace wood, nothing can substitute the feeling of walking over the warm and smooth **Miraggio wooden floor**.