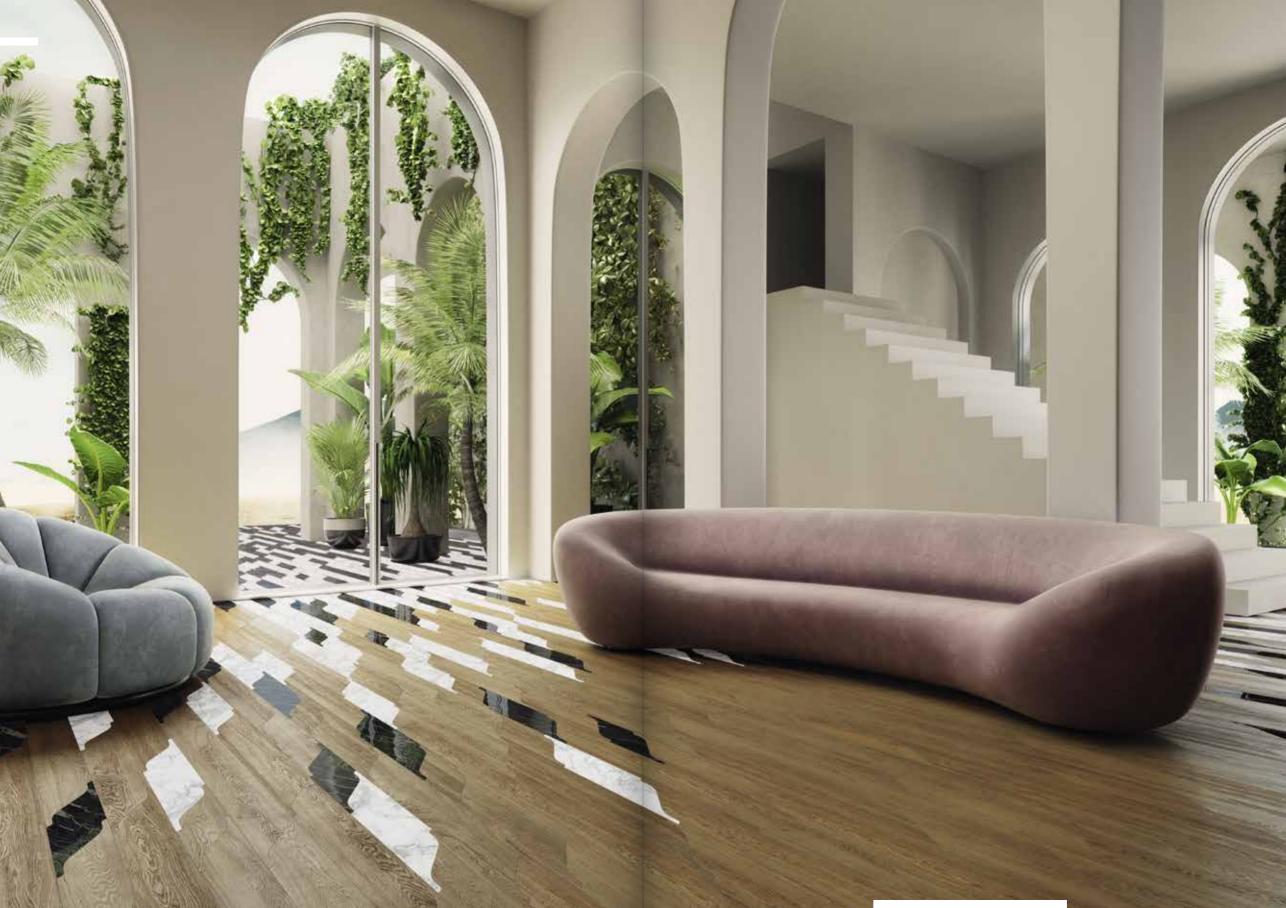

# Creating natural landscapes

The decorative textures of **Miraggio** fit both floor and wall surfaces with sinuous elegance and a continuous effect, that makes you dip into a natural dimension and creates relaxing atmospheres, which give you peace and well-being.

Thanks to its design and material versatility, the collection signed by Pininfarina is meant to embellish a wide range of prestigious residential and contract environments – executive offices, boutique hotels, yachts.

#### Blurring the borders

The idea behind **Miraggio** was to create a continuous flooring blurring the borders between the exterior and interior spaces, thus uniting them into a unique design. This is possible thanks to the "contamination" of the wooden surface with ceramic elements that perfectly fit the outdoor use. The new Collection also allows creation of interesting patterns, zoning different areas thanks to the limitless combinations of wooden essences and ceramic finishes.