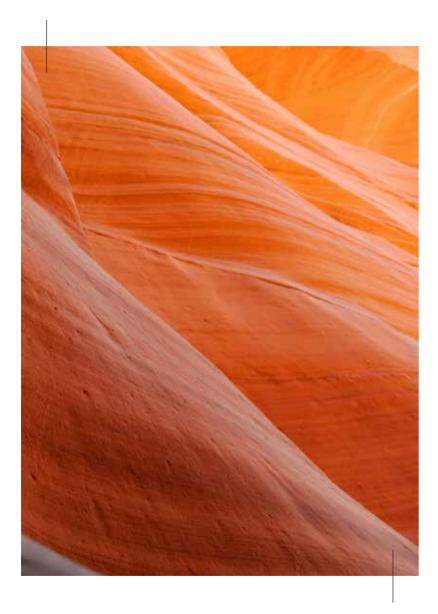

### Designing places to wonder

**Miraggio is inspired by natural ornaments** that just like a "mirage" could be seen differently: like a water surface, with the sparkling cutlines of the wooden floor, or as warm and soft sand, with a gentle pattern

# Creating natural landscapes

The decorative textures of **Miraggio** fit both floor and wall surfaces with sinuous elegance and a continuous effect, that makes you dip into a natural dimension and creates relaxing atmospheres, which give you peace and well-being.