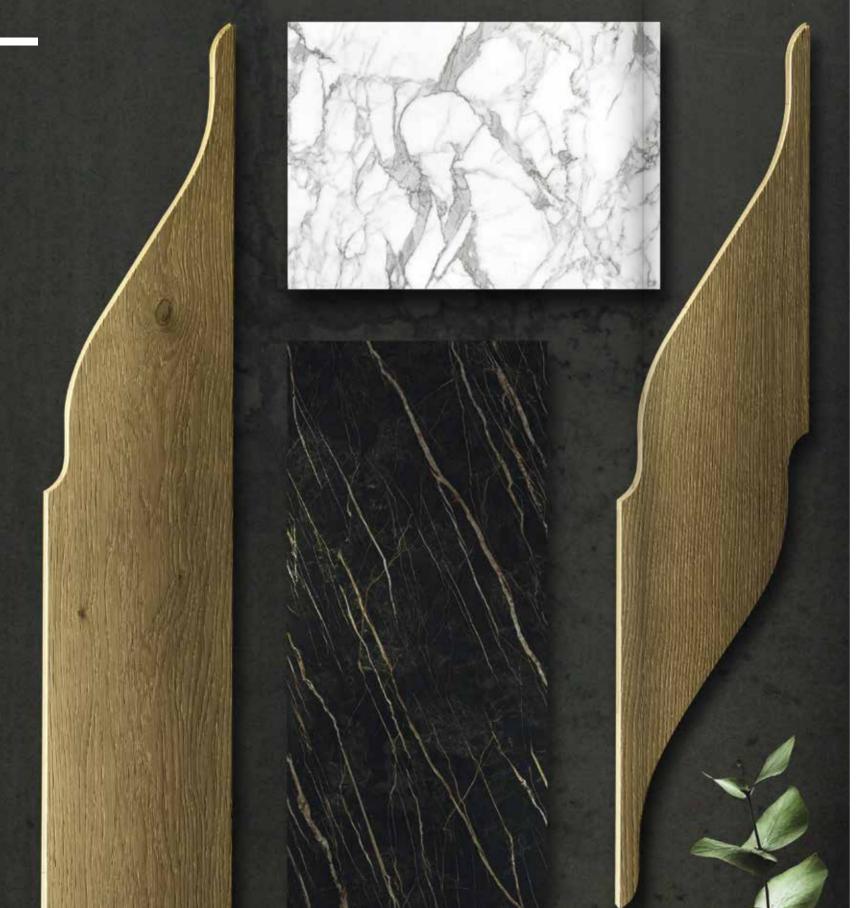

#### Wood colours and finishes

wood GARANT collection GENESI European OAK fashion grade brushed wood GARANT collection MUSK European Oak standard grade brushed wood GARANT collection MARCO POLO European Oak casual grade brushed wood GARANT collection MARACUJA European Oak fashion grade brushed

#### Stoneware textures and matches

stoneware I NATURALI collection PIETRA DI SAVOIA Perla Bocciardata

stoneware I NATURALI collection PIETRA DI SAVOIA Grigia Bocciardata

stoneware I NATURALI collection PIETRA DI SAVOIA Antracite Bocciardata stoneware FOKOS collection Rena stoneware I NATURALI collection Arabescato Lucidato

stoneware I NATURALI collection Nero Greco Lucidato stoneware I NATURALI collection Noir Desir Lucidato

> stoneware I NATURALI collection Emperador Extra Bocciardato

The collection is meant to fit design customization: based on personal style and type of project, our customer can choose the finish, the tone variation, the rythm between **wood** and **stoneware**, the geometry of the laying design.