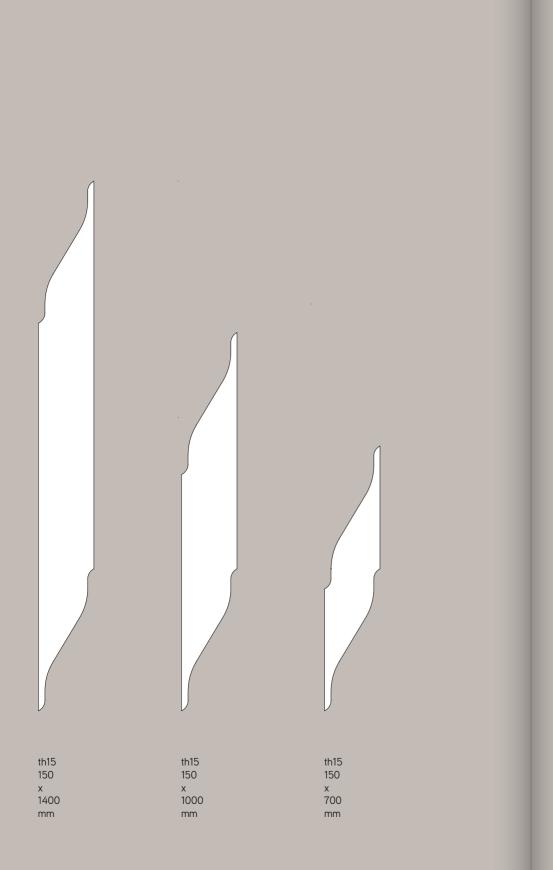

### Innovating the floor

A distinctive element of **Miraggio** is the innovative union between the wooden surface and the stoneware one, made possible by a technical-constructive solution that eliminates any difference in thickness between the two materials.

The noble wood layer and the thin ceramic slab are glued on the same type of support: thanks to this constructive detail the installer can lay the stoneware modules with the same joint as the wooden modules, with no tile grout lines, to get a unique experience with both visual and tactile perceptions.