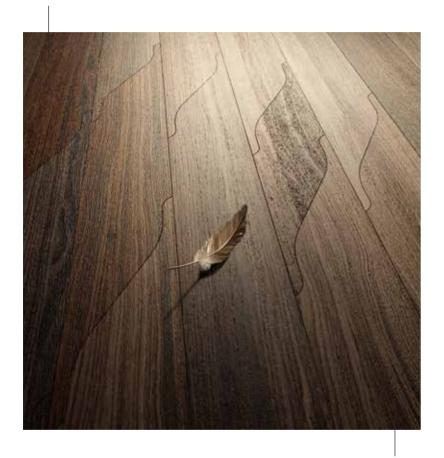

### Designing places to wonder

**Miraggio is inspired by natural ornaments** that just like a "mirage" could be seen differently: like a water surface, with the sparkling cutlines of the wooden floor, or as warm and soft sand, with a gentle pattern

#### created by the wind.

This **nature-inspired wooden floor design** creates a relaxing sensation, aimed to reduce stress by mimicking the feeling of being immersed in nature.

# Creating natural landscapes

The decorative textures of **Miraggio** fit both floor and wall surfaces with sinuous elegance and a continuous effect, that makes you dip into a natural dimension and creates relaxing atmospheres, which give you peace and well-being.