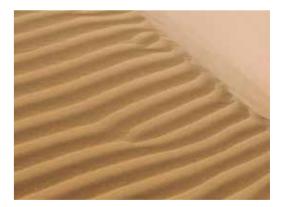

### Designing places to wonder

**Miraggio is inspired by natural ornaments** that just like a "mirage" could be seen differently: like a water surface, with the sparkling cutlines of the wooden floor, or as warm and soft sand, with a gentle pattern

#### created by the wind.

This **nature-inspired wooden floor design** creates a relaxing sensation, aimed to reduce stress by mimicking the feeling of being immersed in nature.