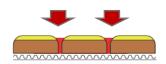

#### **JOINT FILLING**

- 1. FILLS THE WHOLE JOINT AND GLUE ADHERES PERFECTLY BECAUSE THE SPACE ARE EVEN AND WIDE EBOUGH
- 2. FILLER IS COMPACT, GUARENTEEING THE HOLD OF TESSERAE IN WATER AND ENSURING THEY DO NOT COME AWAY
- 3. MAX MECHANICAL HOLD THANKS TO THE SPIKE EFFECT OF THE FILLER

#### **WARPAGE AND OTHERS**

- PERPENDICULAR SIDES AND SHLIGHTLY ROUNDED GLAZED SURFACE
- 2. EVEN SURFACE, PLEASANT TO TOUCH
- 3. TOTALLY OPAQUE GLAZE
- 4. GLAZE DOES NOT RETAIN DIRT
- 5. TOTALLY HYGIENIC

Lateral pressure towards outside

The strenght vonveyed by single press-firing and the variety of available surface finishes make mosaic tiles appropriate for an infinite variety of applications.

Appiani has a solution for every situation and use, inside and outside, on the floor or on the walls, in dry and damp spaces.