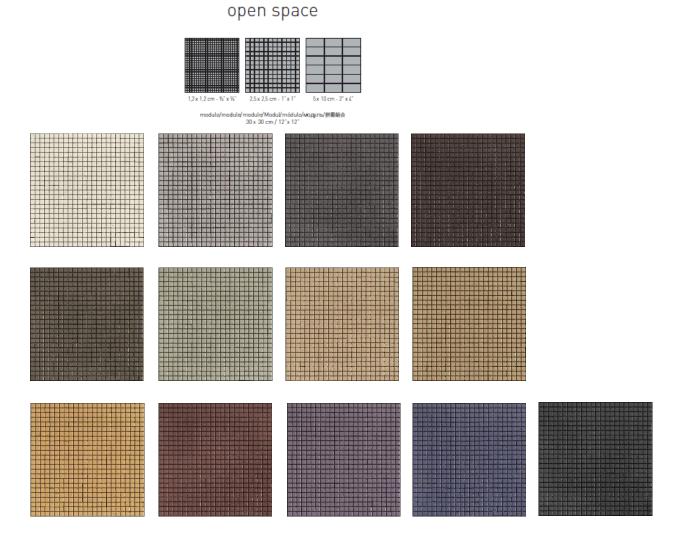

#### Sizes & Finishes

Appiani mosaic tiles come in a multitude of different sizes and finishes, all compatible with each other, for application to flat and curved surfaces

## Sizes & Finishes

The Appiani mosaic tessarae are supplied mesh mounted on fiberglass net sheets sized 30x30 cm (12"x12")

Fiberglass net covers less than 20% of tile surface

It's glued on the rear side with the vinyl adhesive

### Colour.

Appiani speaks the universal language of colour, offering the imagination an infinite rainbow of hues.

All colours can be combined wiht any finish, naturally and with total freedom of expression.

More than 100 availble colors

Joint.

The joints change our perception of surfaces. An essential tool for indepth, penetrating understanding of space and surfaces.

Mind unconsciously assigns the primary importance to the mosaic tile pattern, and less importance to the background.