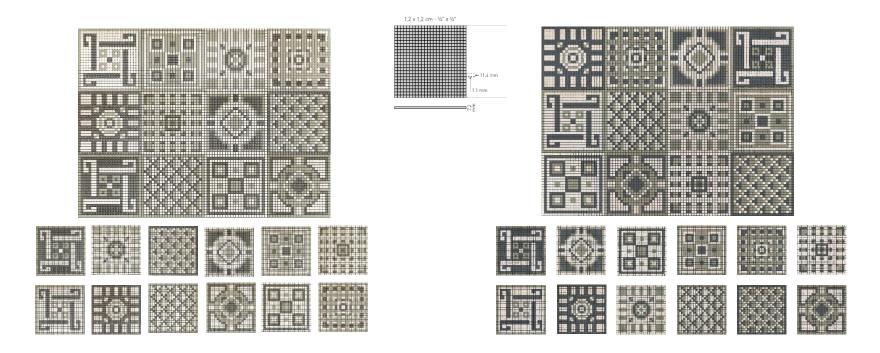

### METRICA - TRATTINI, CERCHI, INCROCI, PARALLELE

Metrica defines space with simple shapes and broken fragments capturing the essence of ever-changing geometry.

It is apparently the periodic recurrence and regular, harmonious flow of geometric elements that dictates the rhythm of Metrica. But in actual fact, modulation is subtle, intermittent, and unforeseeable: the linearity of the geometry is interrupted and motion is added with beats and cadences of light and colour.

The alternation of accents is guided by a scheme which generates and defines new compositions.

The 4 decorations of Metrica, available in 4 colour variants, take their simple, explicit names – Cerchi, Incroci, Trattini, Parallele – from the geometries naturally created by juxtaposing multiple modules.