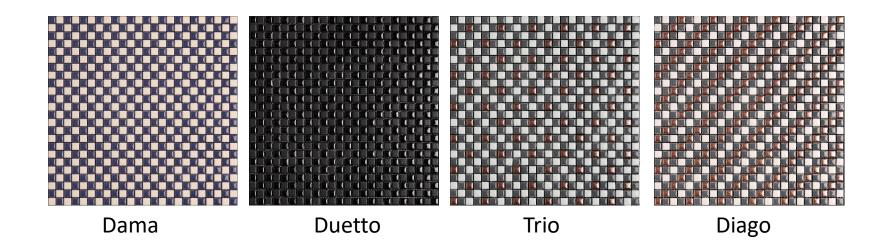

More than 100 availble colors

Joint.

The joints change our perception of surfaces. An essential tool for indepth, penetrating understanding of space and surfaces.

Mind unconsciously assigns the primary importance to the mosaic tile pattern, and less importance to the background.

That's not true!
The choice of grouting colours has a strong impact on the final result.