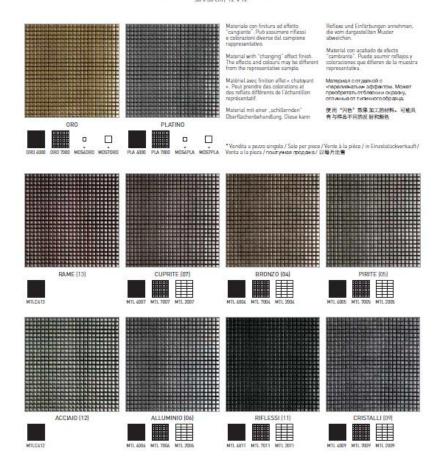

### oro, platino, metallica

modula/module/module/Modul/modula/модуль/拼廢場合 30 x 30 cm / 12"x 12"

APPIANI MIX Calibrating the ingredients to reflect an idea and express effects, lights and sensations. A magic formula to cast a spell.

Appiani's ceramic mosaic mixes are made using single press-firing, a technique combining enamel with clay by dry pressing. The denim, Diva, Antologhia, Seta, Metallica and Open Space series are combined in calibrated percentages to create countless mixes.

Poetic 02

a. XPOE 402 b. XPOE 702 OPS 07 Zirconio MOS 27 Viburno MTL 04 Bronzo

XMTL 401 b. XMTL 701 MTL 09 Cristalli MTL 08 Ossidiana MTL 07 Cuprite MTL 06 Alluminio MTL 05 Pirite MTL 04 Bronzo

#### Architecture Metal 02

a. XMTL 402 b. XMTL 702 MTL 06 Alluminio MTL 09 Cristalli MTL 05 Pirite

#### Architecture Metal 05

MOS 27 Viburno

MTL 04 Bronzo

a. XMTL 405 b. XMTL 705 MTL 06 Alluminio MTL 05 Pirite

#### Architecture Metal 06

a. XMTL 406 b. XMTL 706 MTL 07 Cuprite MTL 04 Bronzo