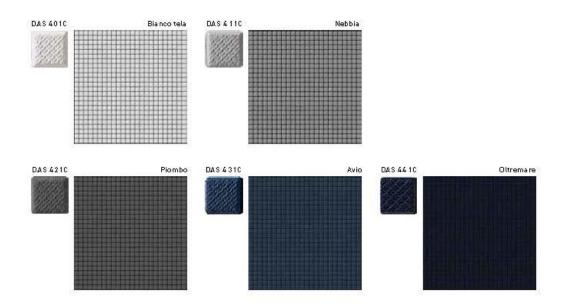

#### Sizes & Finishes

Appiani mosaic tiles come in a multitude of different sizes and finishes, all compatible with each other, for application to flat and curved surfaces

## Sizes & Finishes

The Appiani mosaic tessarae are supplied mesh mounted on fiberglass net sheets sized 30x30 cm (12"x12")

Fiberglass net covers less than 20% of tile surface

It's glued on the rear side with the vinyl adhesive

# Sizes & Finishes

# Sizes & Finishes 🔏