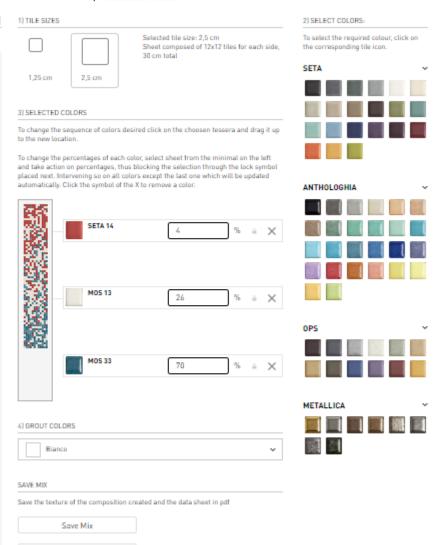

#### CREATE MIX | CREATE DEGRADÉ

1) TILE SIZES

|                                                                                           | Sheet o               | Selected tile size: 1,25 cm<br>Sheet composed of 24x24 tiles for each side,<br>30 cm total |                 |   | To select the required of<br>the corresponding tile in |    |  |
|-------------------------------------------------------------------------------------------|-----------------------|--------------------------------------------------------------------------------------------|-----------------|---|--------------------------------------------------------|----|--|
| 1,25 cm 2,5 cm                                                                            | n .                   |                                                                                            |                 |   |                                                        |    |  |
| 3) SELECTED COLDRS                                                                        |                       |                                                                                            |                 |   |                                                        | 1  |  |
| In order to change the com<br>and then lock the selection<br>modify all colors except the | through the padlock   | symbol place to th                                                                         | e left. You car | 1 |                                                        | ļ  |  |
| symbol of the X to remove                                                                 |                       |                                                                                            | ,               |   |                                                        | ١, |  |
| SETA 14                                                                                   | 33                    | %                                                                                          | <u> </u>        | × |                                                        |    |  |
| DIVA 01                                                                                   | 33                    | %                                                                                          | <u>=</u>        | × | SETA                                                   |    |  |
| DIVA 14                                                                                   | 33                    | %                                                                                          | <u>a</u>        | × |                                                        | ı  |  |
|                                                                                           |                       |                                                                                            |                 |   |                                                        |    |  |
| 4) GROUT COLORS                                                                           |                       |                                                                                            |                 |   |                                                        |    |  |
| Bianco                                                                                    |                       |                                                                                            |                 | ~ |                                                        | ı  |  |
| SAVE MIX                                                                                  |                       |                                                                                            |                 |   | ANTHOLOGHIA                                            | 4  |  |
| Save the texture of the con                                                               | nposition created and | the data sheet in p                                                                        | df              |   |                                                        | Ĭ  |  |
| Save Mix                                                                                  |                       |                                                                                            |                 |   |                                                        | 1  |  |
| Create new compo                                                                          | sition                |                                                                                            |                 |   |                                                        | ٦  |  |
|                                                                                           |                       |                                                                                            |                 |   |                                                        |    |  |
|                                                                                           |                       |                                                                                            |                 |   |                                                        | 1  |  |
|                                                                                           |                       |                                                                                            |                 |   |                                                        |    |  |
|                                                                                           |                       |                                                                                            |                 |   | OPS                                                    |    |  |
|                                                                                           |                       |                                                                                            |                 |   |                                                        |    |  |
|                                                                                           |                       |                                                                                            |                 |   |                                                        |    |  |
|                                                                                           |                       |                                                                                            |                 |   |                                                        | _  |  |

2) SELECT YOUR COLOR:

Choose the mosaic size, colors and finishes.

Set your parameters and see the final effect applying the right grout color.

Save your mix for future adjustments or reworks