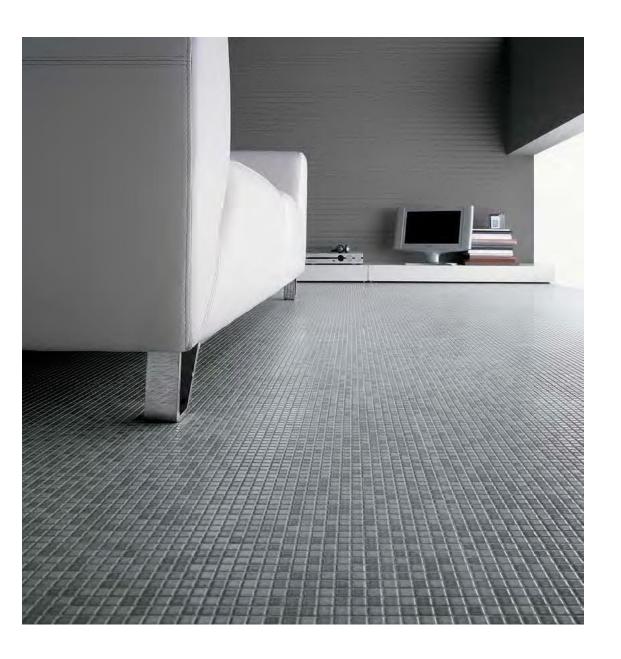

# **APPIANI**

Ceramic mosaic

One by one, the colour dots dissolve the idea and recompose it in hundreds of ceramic mosaic tiles.

The image designed becoms a finished work. Forever.

Single press-firing makes it possible to obtain ceramic products that are virtually unique: previously-atomized glazes and clays are combined by permation through dry pressing.

## Ceramic Mosaic

Single Press-Firing Low water absorption 0,5% < E ≤ 3% gruppo B I b - M - GL - EN 14411

Exceptional aesthetic qualities, long life and resistance of the products.

# Hygenic and High resistant surface

Even and flat surface, easy to clean