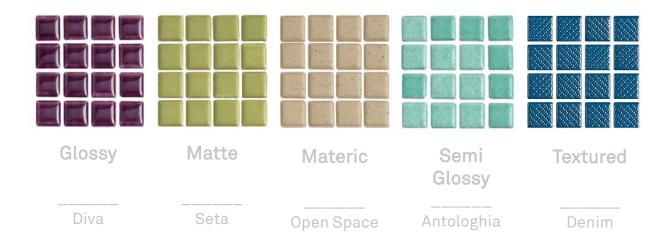

### Colour.

Appiani speaks the universal language of colour, offering the imagination an infinite rainbow of hues.

All colours can be combined wiht any finish, naturally and with total freedom of expression.

More than 100 availble colors

Joint.

The joints change our perception of surfaces. An essential tool for indepth, penetrating understanding of space and surfaces.

Mind unconsciously assigns the primary importance to the mosaic tile pattern, and less importance to the background.