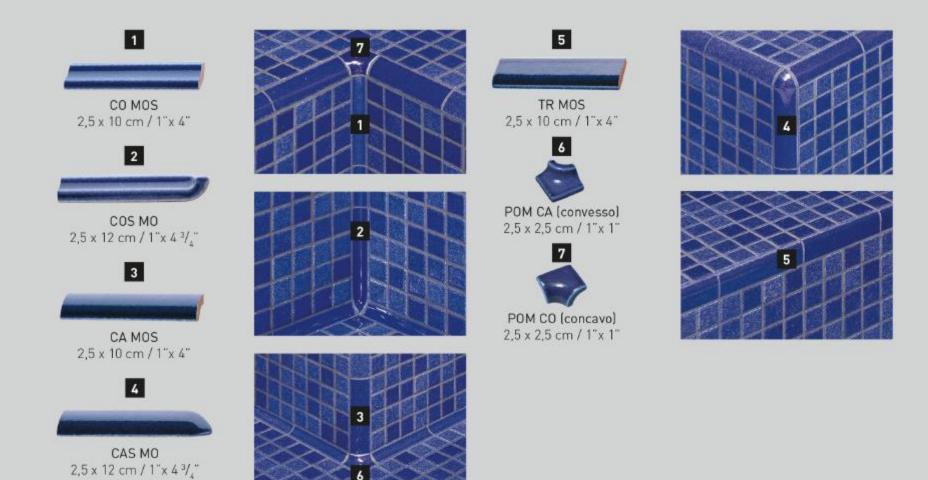

# duetto

LES CE CIL

modulo/module/module/Modul/modulo/wopyne/拼像综合 30 x 30 cm / 12"x 12"

APPIANI
Trims & Special Pieces

# PEZZI SPECIALI

Use of Jolly 45° cut of the edge to realise corners

APPIANI BRAND SERVICES