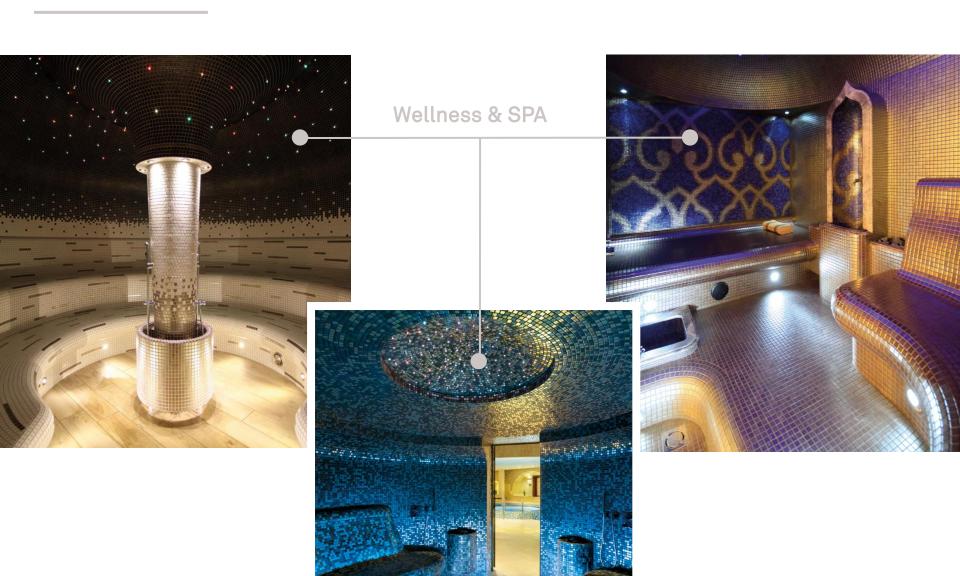

The wellness collection offers the perfect practical solution and colours dor damp areas, as wall and non-slip floor covering for spas, saunas, pools and hammams.

# Wellness & Pool

Wellness & Pool

Residential

Free your imagination:inspiration is everywhere.

Extravagant, rigorous, surprising, dreamy. Everyone has his own style, a plan to implement, a legend to aim for, a fantasy to make reality. With Appiani, any image can become a mosaic. Recognition and appreciation of originality are part of Appiani's essence.