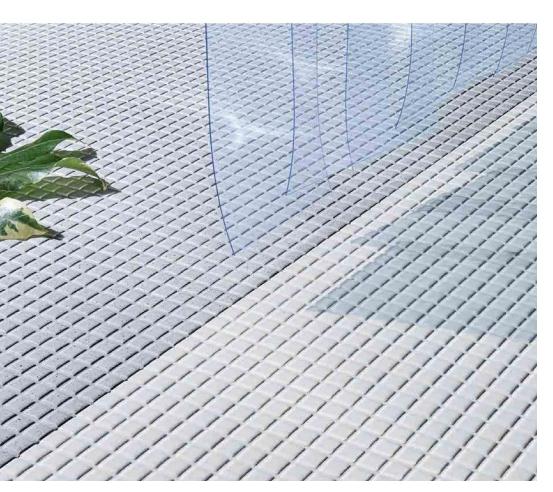

# Hygenic and High resistant surface

Even and flat surface, easy to clean

#### **WARPAGE AND OTHERS**

- PERPENDICULAR SIDES AND SHLIGHTLY ROUNDED GLAZED SURFACE
- 2. EVEN SURFACE, PLEASANT TO TOUCH
- 3. TOTALLY OPAQUE GLAZE
- 4. GLAZE DOES NOT RETAIN DIRT
- 5. TOTALLY HYGIENIC