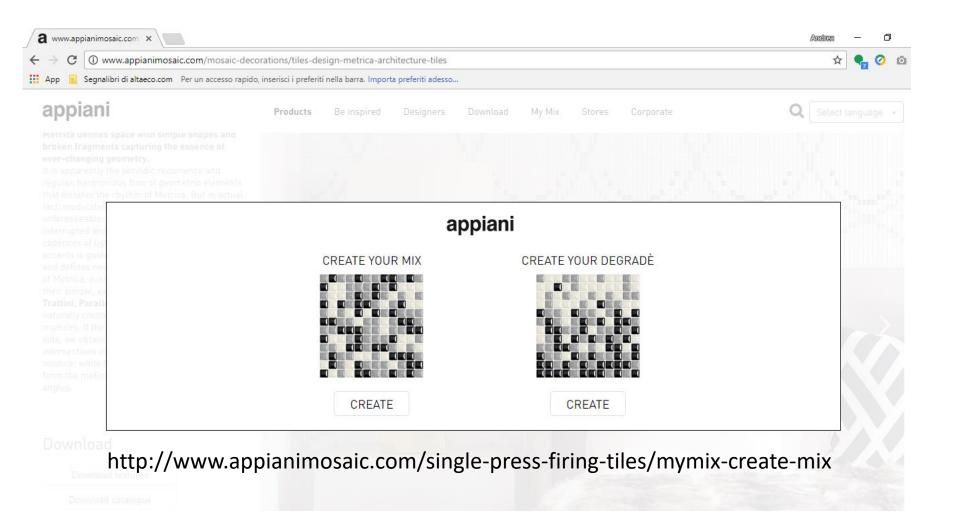

# Mymix – Create Your Customized mix or degradé mix

#### Product line: MyMix

#### CREATE MIX | CREATE DEGRADÉ

1) TILE SIZES

|                                                                                           | Sheet o               | Selected tile size: 1,25 cm<br>Sheet composed of 24x24 tiles for each side,<br>30 cm total |                 |   | To select the required of<br>the corresponding tile in |    |  |
|-------------------------------------------------------------------------------------------|-----------------------|--------------------------------------------------------------------------------------------|-----------------|---|--------------------------------------------------------|----|--|
| 1,25 cm 2,5 cm                                                                            | n .                   |                                                                                            |                 |   |                                                        |    |  |
| 3) SELECTED COLDRS                                                                        |                       |                                                                                            |                 |   |                                                        | 1  |  |
| In order to change the com<br>and then lock the selection<br>modify all colors except the | through the padlock   | symbol place to th                                                                         | e left. You car | 1 |                                                        | ļ  |  |
| symbol of the X to remove                                                                 |                       |                                                                                            | ,               |   |                                                        | ١, |  |
| SETA 14                                                                                   | 33                    | %                                                                                          | <u> </u>        | × |                                                        |    |  |
| DIVA 01                                                                                   | 33                    | %                                                                                          | <u>=</u>        | × | SETA                                                   |    |  |
| DIVA 14                                                                                   | 33                    | %                                                                                          | <u>a</u>        | × |                                                        | ı  |  |
|                                                                                           |                       |                                                                                            |                 |   |                                                        |    |  |
| 4) GROUT COLORS                                                                           |                       |                                                                                            |                 |   |                                                        |    |  |
| Bianco                                                                                    |                       |                                                                                            |                 | ~ |                                                        | ı  |  |
| SAVE MIX                                                                                  |                       |                                                                                            |                 |   | ANTHOLOGHIA                                            | 4  |  |
| Save the texture of the con                                                               | nposition created and | the data sheet in p                                                                        | df              |   |                                                        | Ĭ  |  |
| Save Mix                                                                                  |                       |                                                                                            |                 |   |                                                        | 1  |  |
| Create new compo                                                                          | sition                |                                                                                            |                 |   |                                                        | ٦  |  |
|                                                                                           |                       |                                                                                            |                 |   |                                                        |    |  |
|                                                                                           |                       |                                                                                            |                 |   |                                                        | 1  |  |
|                                                                                           |                       |                                                                                            |                 |   |                                                        |    |  |
|                                                                                           |                       |                                                                                            |                 |   | OPS                                                    |    |  |
|                                                                                           |                       |                                                                                            |                 |   |                                                        |    |  |
|                                                                                           |                       |                                                                                            |                 |   |                                                        |    |  |
|                                                                                           |                       |                                                                                            |                 |   |                                                        | _  |  |

2) SELECT YOUR COLOR:

Choose the mosaic size, colors and finishes.

Set your parameters and see the final effect applying the right grout color.

Save your mix for future adjustments or reworks