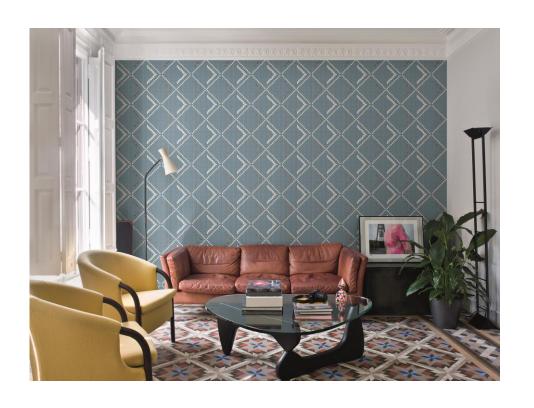

### TESSUTI - BAROCCO, REALE, REGINA, VENEZIANO

### TESSUTI

REGINA

The "Allure" single-press firing range is suitable for all wall covering uses in residential, commercial and wellbeing settings. These products are recommended for floor tiling in areas with low traffic. The colour shades of the photographed products are only for reference.

### ALLURE - GINGER, GRACE, MARLENE, PEGGY

The "Allure" single-press firing range is suitable for all wall covering uses in residential, commercial and wellbeing settings. These products are recommended for floor tiling in areas with low traffic. The colour shades of the photographed products are only for reference.