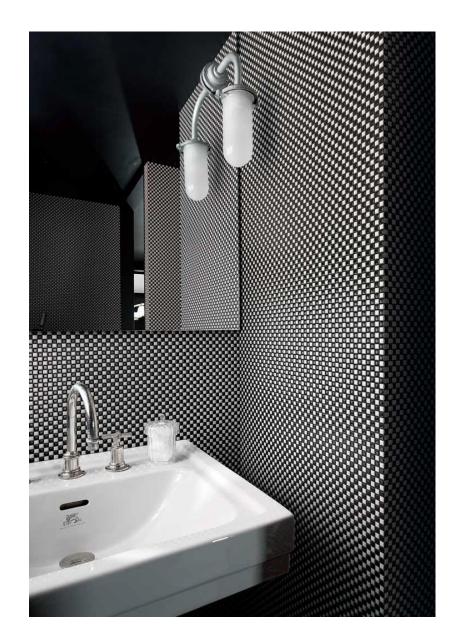

## duetto

Seta Cemento (SET 4020)

Diva Dark Grey (DN 4003)

Ceramic vs Glass.

Only apparently fragile. The essence of ceramic mosaic is strenght, energy and vigour.

Perpendicolar sides, flat walls and slightly rounded glazed surfaces permit perfect adhesion of the tile during laying. Absolutely perfect in terms of aesthetics and shape, Appiani Mosaic results in projects and decorations that preserve its beauty and resistance over time.

### Ceramic vs Glass.