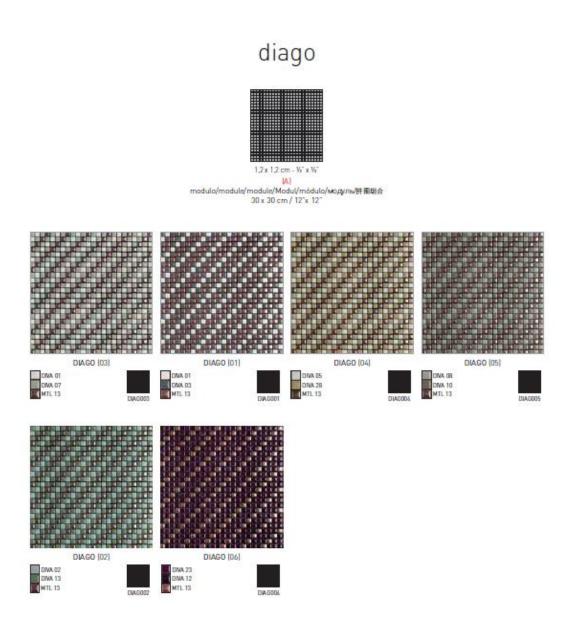

appiani

### ALLURE - GINGER, GRACE, MARLENE, PEGGY



The "Allure" single-press firing range is suitable for all wall covering uses in residential, commercial and wellbeing settings. These products are recommended for floor tiling in areas with low traffic. The colour shades of the photographed products are only for reference.













Texture combines architecture with design and art. A story told in mosaics, little enamelled ceramic tiles in pure colours. Mosaics that take in light and reflect it to multiply their image and create multi-coloured surfaces and fields





1,2x 1,2 cm - ½"x ½" (A)

modula/module/module/Modul/modula/модуль/拼图组合 30 x 30 cm / 12"x 12"











# duetto



LES CE CIL

modulo/module/module/Modul/modulo/wopyne/拼像综合 30 x 30 cm / 12"x 12"





















APPIANI
Trims & Special Pieces

# PEZZI SPECIALI



Use of Jolly 45° cut of the edge to realise corners





APPIANI BRAND SERVICES

# Mymix – Create Your Customized mix or degradé mix



# Mymix – Create Your Customized mix or degradé mix

#### Product line: MyMix



#### CREATE MIX | CREATE DEGRADÉ

1) TILE SIZES

|                                                                                           | Sheet o               | Selected tile size: 1,25 cm<br>Sheet composed of 24x24 tiles for each side,<br>30 cm total |                 |   | To select the required of<br>the corresponding tile in |    |  |
|-------------------------------------------------------------------------------------------|-----------------------|-------------------------------------------------------------