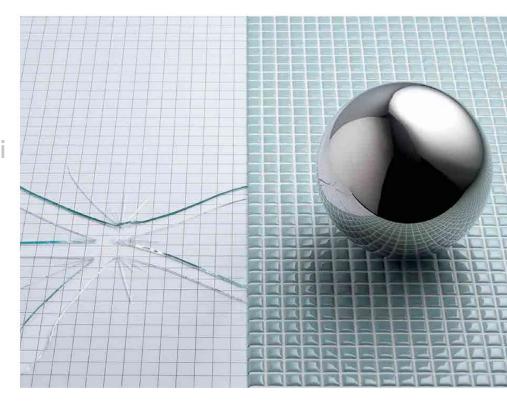

## duetto

Seta Cemento (SET 4020)

Diva Dark Grey (DN 4003)

Ceramic vs Glass.

Only apparently fragile. The essence of ceramic mosaic is strenght, energy and vigour.

Perpendicolar sides, flat walls and slightly rounded glazed surfaces permit perfect adhesion of the tile during laying. Absolutely perfect in terms of aesthetics and shape, Appiani Mosaic results in projects and decorations that preserve its beauty and resistance over time.

#### **GLASS MOSAICS**

No glue absorbance Limited glue catching

Reduced joints spaces Not total filling of the joints

Perpendicular cidas

Almost double compared to t

Inclined sides subject to lateral impact

Lateral pressure towards outside

The strenght vonveyed by single press-firing and the variety of available surface finishes make mosaic tiles appropriate for an infinite variety of applications.

Appiani has a solution for every situation and use, inside and outside, on the floor or on the walls, in dry and damp spaces.