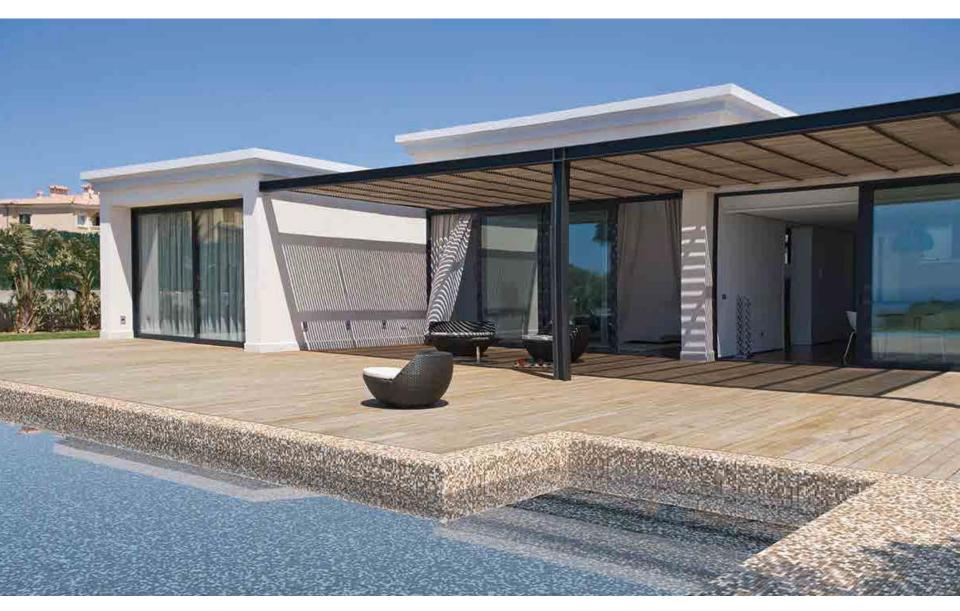

Lateral pressure towards outside

The strenght vonveyed by single press-firing and the variety of available surface finishes make mosaic tiles appropriate for an infinite variety of applications.

Appiani has a solution for every situation and use, inside and outside, on the floor or on the walls, in dry and damp spaces.

Indoor Outdoor Wellness & Pool

Indoor

Residential

- Contract

Outdoor

Wall covering

Flooring

Wall covering

# Wellness & Pool

Wellness & Pool

Residential

Free your imagination:inspiration is everywhere.

Extravagant, rigorous, surprising, dreamy. Everyone has his own style, a plan to implement, a legend to aim for, a fantasy to make reality. With Appiani, any image can become a mosaic. Recognition and appreciation of originality are part of Appiani's essence.

The wellness collection offers the perfect practical solution and colours dor damp areas, as wall and non-slip floor covering for spas, saunas, pools and hammams.