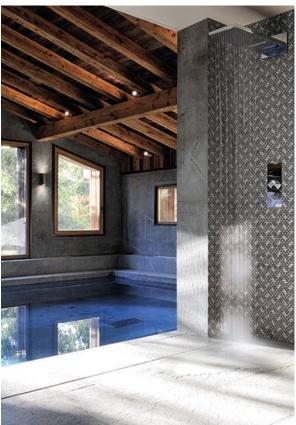

### METRICA - TRATTINI, CERCHI, INCROCI, PARALLELE

Metrica defines space with simple shapes and broken fragments capturing the essence of ever-changing geometry.

It is apparently the periodic recurrence and regular, harmonious flow of geometric elements that dictates the rhythm of Metrica. But in actual fact, modulation is subtle, intermittent, and unforeseeable: the linearity of the geometry is interrupted and motion is added with beats and cadences of light and colour.

The alternation of accents is guided by a scheme which generates and defines new compositions.

The 4 decorations of Metrica, available in 4 colour variants, take their simple, explicit names – Cerchi, Incroci, Trattini, Parallele – from the geometries naturally created by juxtaposing multiple modules.

# METRICA – TRATTINI, PARALLELE

# METRICA – INCROCI, CERCHI