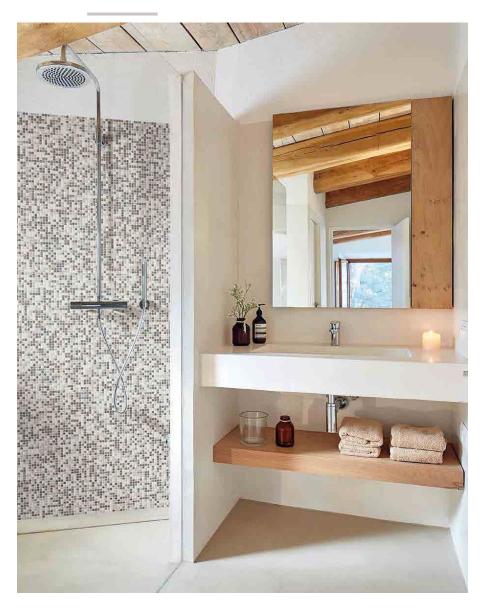

#### Sizes & Finishes

Appiani mosaic tiles come in a multitude of different sizes and finishes, all compatible with each other, for application to flat and curved surfaces

## Sizes & Finishes

The Appiani mosaic tessarae are supplied mesh mounted on fiberglass net sheets sized 30x30 cm (12"x12")

Fiberglass net covers less than 20% of tile surface

It's glued on the rear side with the vinyl adhesive

Lateral pressure towards outside

The strenght vonveyed by single press-firing and the variety of available surface finishes make mosaic tiles appropriate for an infinite variety of applications.

Appiani has a solution for every situation and use, inside and outside, on the floor or on the walls, in dry and damp spaces.

Indoor Outdoor Wellness & Pool

Indoor

Residential

- Contract

Outdoor

Wall covering

Flooring

Wall covering