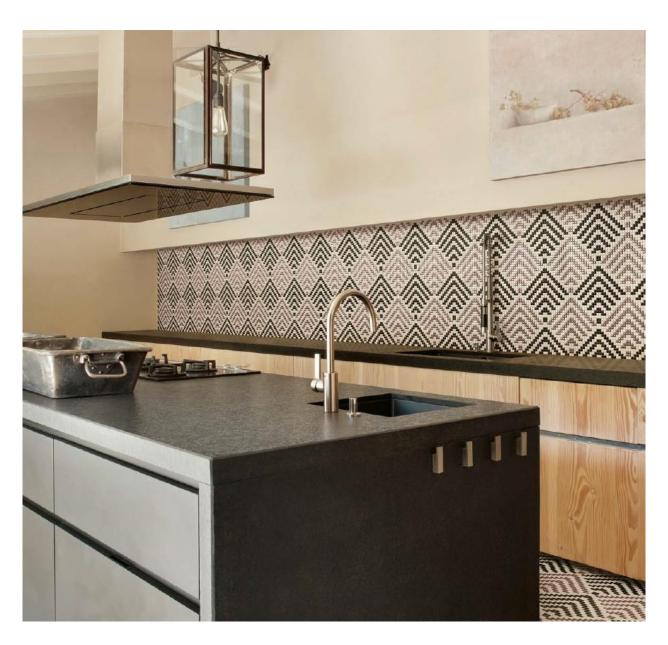

### METRICA - TRATTINI, CERCHI, INCROCI, PARALLELE

Metrica defines space with simple shapes and broken fragments capturing the essence of ever-changing geometry.

It is apparently the periodic recurrence and regular, harmonious flow of geometric elements that dictates the rhythm of Metrica. But in actual fact, modulation is subtle, intermittent, and unforeseeable: the linearity of the geometry is interrupted and motion is added with beats and cadences of light and colour.

The alternation of accents is guided by a scheme which generates and defines new compositions.

The 4 decorations of Metrica, available in 4 colour variants, take their simple, explicit names – Cerchi, Incroci, Trattini, Parallele – from the geometries naturally created by juxtaposing multiple modules.