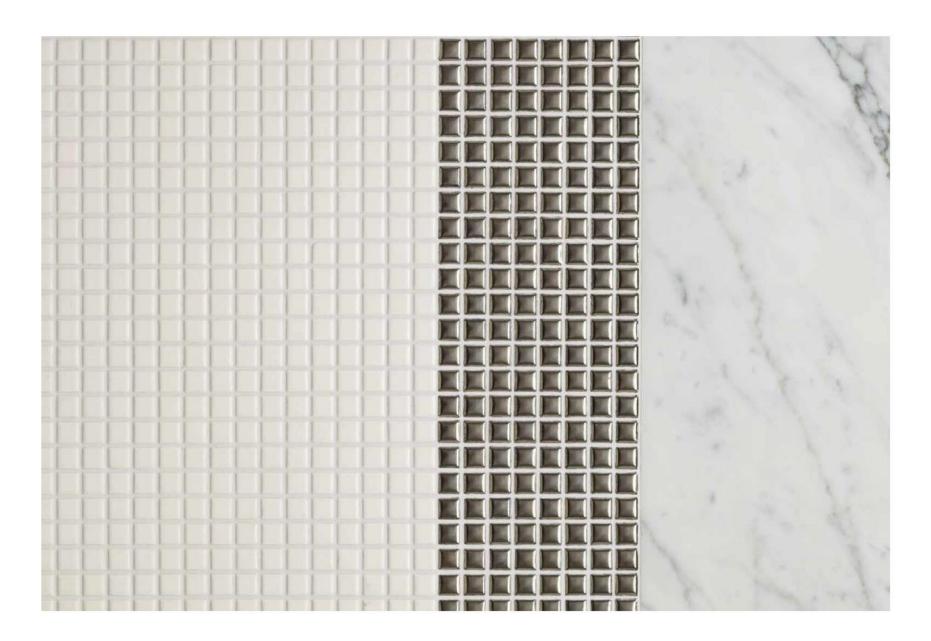

#### Sizes & Finishes

Appiani mosaic tiles come in a multitude of different sizes and finishes, all compatible with each other, for application to flat and curved surfaces

## Sizes & Finishes

The Appiani mosaic tessarae are supplied mesh mounted on fiberglass net sheets sized 30x30 cm (12"x12")

Fiberglass net covers less than 20% of tile surface

It's glued on the rear side with the vinyl adhesive