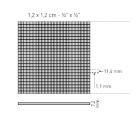

## Sizes & Finishes

The Appiani mosaic tessarae are supplied mesh mounted on fiberglass net sheets sized 30x30 cm (12"x12")

Fiberglass net covers less than 20% of tile surface

It's glued on the rear side with the vinyl adhesive