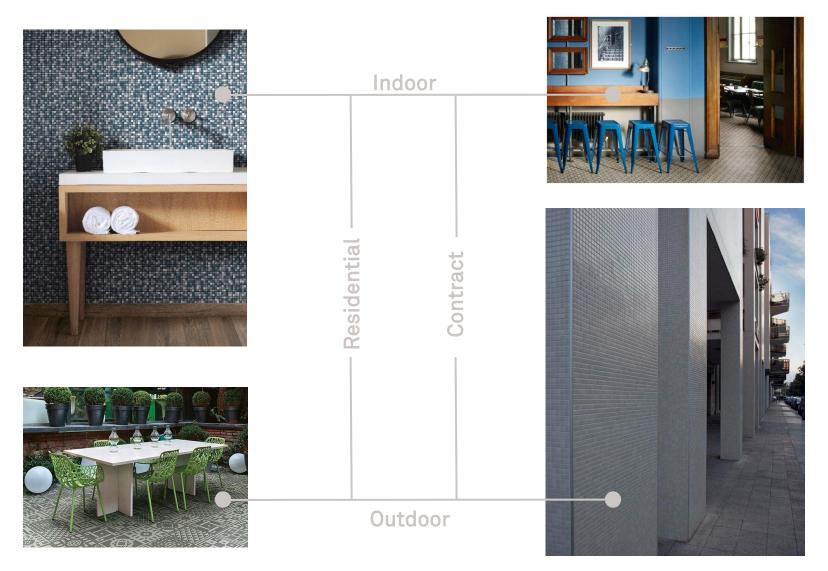

Lateral pressure towards outside

The strenght vonveyed by single press-firing and the variety of available surface finishes make mosaic tiles appropriate for an infinite variety of applications.

Appiani has a solution for every situation and use, inside and outside, on the floor or on the walls, in dry and damp spaces.

Indoor Outdoor Wellness & Pool

Indoor

Residential

- Contract

Outdoor

Wall covering

Flooring

Wall covering

Decoration insert

Flooring