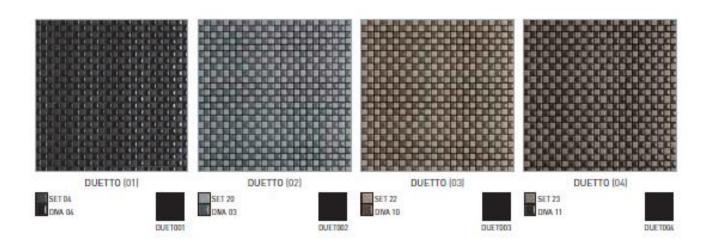

## Joint

DUET001 |A| modulo/module/module/Modul/módulo/ модуль/拼图组合

## duetto

Seta Carbone (SET 4004)

Diva Black (DIV 4004)

DUET002 [A] modulo/module/module/Modul/módulo/ модулы/拼爾组合

## duetto

Seta Cemento (SET 4020)

Diva Dark Grey (DN 4003)

Ceramic vs Glass.

Only apparently fragile. The essence of ceramic mosaic is strenght, energy and vigour.

Perpendicolar sides, flat walls and slightly rounded glazed surfaces permit perfect adhesion of the tile during laying. Absolutely perfect in terms of aesthetics and shape, Appiani Mosaic results in projects and decorations that preserve its beauty and resistance over time.