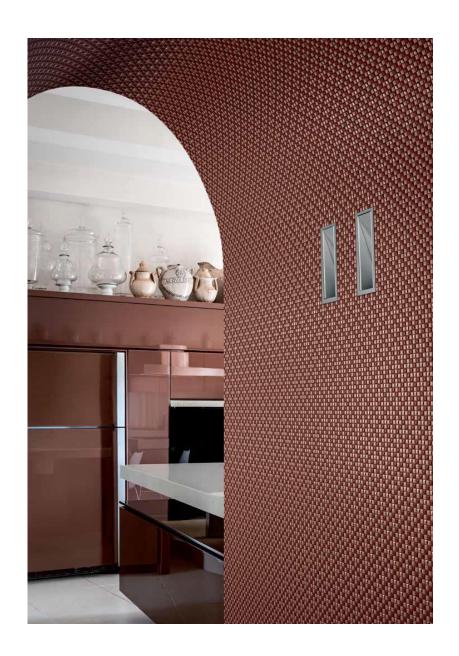

appiani

### ALLURE - GINGER, GRACE, MARLENE, PEGGY



The "Allure" single-press firing range is suitable for all wall covering uses in residential, commercial and wellbeing settings. These products are recommended for floor tiling in areas with low traffic. The colour shades of the photographed products are only for reference.













Texture combines architecture with design and art. A story told in mosaics, little enamelled ceramic tiles in pure colours. Mosaics that take in light and reflect it to multiply their image and create multi-coloured surfaces and fields





1,2x 1,2 cm - ½"x ½" (A)

modula/module/module/Modul/modula/модуль/拼图组合 30 x 30 cm / 12"x 12"











# duetto



LES CE CIL

modulo/module/module/Modul/modulo/wopyne/拼像综合 30 x 30 cm / 12"x 12"





















APPIANI
Trims & Special Pieces

# PEZZI SPECIALI



Use of Jolly 45° cut of the edge to realise corners





APPIANI BRAND SERVICES

# Mymix – Create Your Customized mix or degradé mix



# Mymix – Create Your Customized mix or degradé mix

#### Product line: MyMix



#### CREATE MIX | CREATE DEGRADÉ

1) TILE SIZES

|                                                                                           | Sheet o               | Selected tile size: 1,25 cm<br>Sheet composed of 24x24 tiles for each side,<br>30 cm total |                 |   | To select the required of<br>the corresponding tile in |    |  |
|-------------------------------------------------------------------------------------------|-----------------------|-----------------------------------------------------------