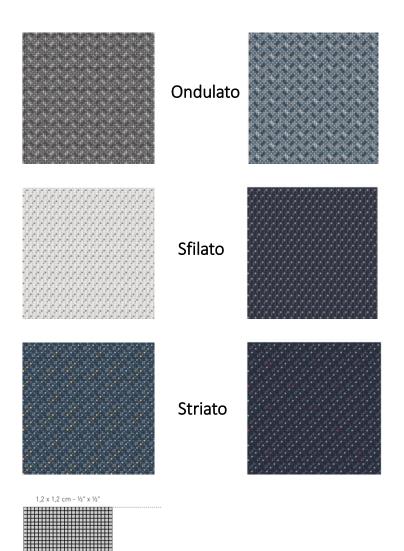

### DENIM - ONDULATO, SFILATO, STRIATO

Iconic, robust, flexible, timeless. Denim takes jeans out of context, in a surprising new form of expression.

Subliming and updating the unique properties that have always made jeans a universal icon of style. The material is impressed with an innovative new finish suitable for floors and walls.

The essence of the yarn used to make jeans is represented in three patterns – Streaked/Striato, Wavy/Ondulato, Ruled/Sfilato – each developed in two different variants, with different patterns and colours.

What changes is the inclinations, the relationship between warp and weft, the regularity of the stripes and weaves.