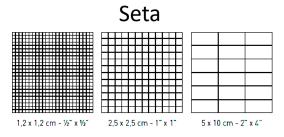

most restrictive norms and regulations about the environment.









## Perché Appiani?

Mosaico ceramico ad alta resistenza per pavimento e rivestimento di ambienti indoor e outdoor, anche ad elevato calpestio.

**FROST RESISTANT** 





SUITED FOR LAYING ON UNDERFLOOR HEATING SYSTEM

RESISTANT TO CHEMICAL AGENTS AND MOULDS





RESISTANT TO WATER
ADDITIVES FOR

ANTI SLIP FINISHING FOR WET AREAS





EASYTO CLEAN AND ADAPABLE TO COVER SOLID AND CURVED SURFACES

APPIANI Brand Finishes

# DENIM, textured finish, 14 colours

## denim



1,2 x 1,2 cm - ½" x ½« - modulo/module - 30 x 30 cm / 12"x 12"



# DENIM no slip finish (R11 – C)



R11 - C 1,2 x 1,2 cm 1/2" x 1/2"









## diva



1,2 x 1,2 cm -  $\frac{1}{2}$ " x  $\frac{1}{2}$ « - modulo/module - 30 x 30 cm / 12"x 12"













modulo/module - 30 x 30 cm / 12"x 12"



















## ANTOLOGHIA, Semi Glossy, 28 colours

### anthologhia



modula/module/module/Modul/modula/модуль/拼覆組合 30 x 30 cm / 12"x 12"









### Anthologhia - Skid Resistant (R10-B)



madula/madule/module/Madul/modula/модуль/拼亂組合 30 x 30 cm / 12"x 12"





2,5 x 2,5 cm - 1" x 1"



### Anthologhia - Skid Resistant (R11 -C)



medula/module/module/Modul/modula/модуль/拼覆组会

30 x 30 cm / 12 x 12





2,5 x 2,5 cm - 1" x 1"



### Anthologhia - Skid Resistant (R12 -C)



1,2 x 1,2 cm - 1/5" x 1/5

modula/module/module/Modul/modula/модуль/拼層組合 30 x 30 cm / 12"x 12"





1,2 x 1,2 cm - 15" x 15"





### oro, platino, metallica



modula/module/module/Modul/modula/модуль/拼廢場合 30 x 30 cm / 12"x 12"









APPIANI MIX Calibrating the ingredi