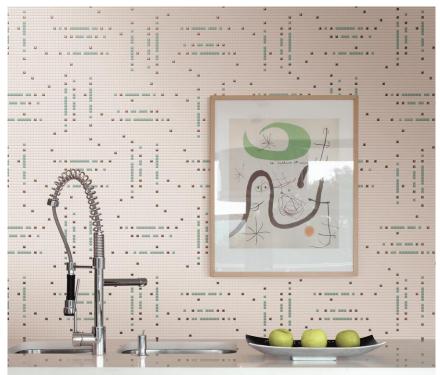

### METRICA - TRATTINI, CERCHI, INCROCI, PARALLELE

Metrica defines space with simple shapes and broken fragments capturing the essence of ever-changing geometry.

It is apparently the periodic recurrence and regular, harmonious flow of geometric elements that dictates the rhythm of Metrica. But in actual fact, modulation is subtle, intermittent, and unforeseeable: the linearity of the geometry is interrupted and motion is added with beats and cadences of light and colour.

The alternation of accents is guided by a scheme which generates and defines new compositions.

The 4 decorations of Metrica, available in 4 colour variants, take their simple, explicit names – Cerchi, Incroci, Trattini, Parallele – from the geometries naturally created by juxtaposing multiple modules.