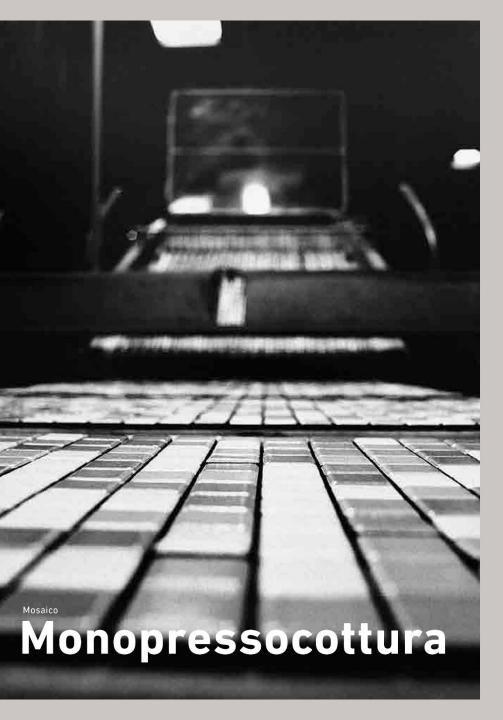

# **APPIANI**

Ceramic mosaic

One by one, the colour dots dissolve the idea and recompose it in hundreds of ceramic mosaic tiles.

The image designed becoms a finished work. Forever.

Single press-firing makes it possible to obtain ceramic products that are virtually unique: previously-atomized glazes and clays are combined by permation through dry pressing.

## Ceramic Mosaic

Single Press-Firing Low water absorption 0,5% < E ≤ 3% gruppo B I b - M - GL - EN 14411

Exceptional aesthetic qualities, long life and resistance of the products.