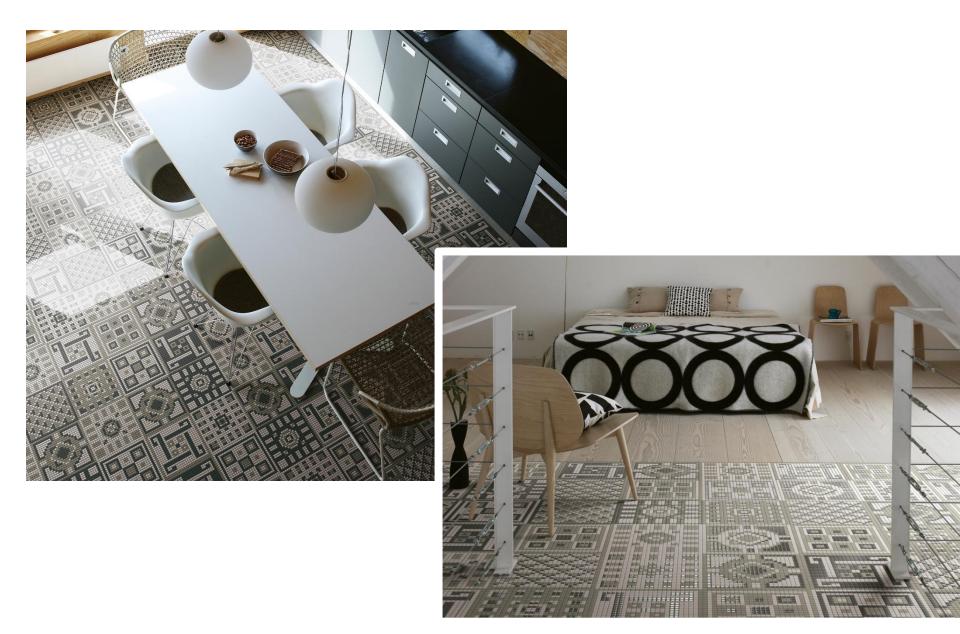

### MEMORIE - MEMORIE LUCE, MEMORIE OMBRA

"Memorie" is a perfect blend of architecture, design and art, which tells a fascinating story using mosaics, small glazed mosaic tiles of pure colour. Memorie is a journey back in time to the fascinating, ancient tradition of mosaics, which offers colours, sizes and shapes and finishes essential to create polychrome surfaces and large areas, combining with other shapes and sizes typical of ceramic tradition

Texture combines architecture with design and art. A story told in mosaics, little enamelled ceramic tiles in pure colours. Mosaics that take in light and reflect it to multiply their image and create multi-coloured surfaces and fields