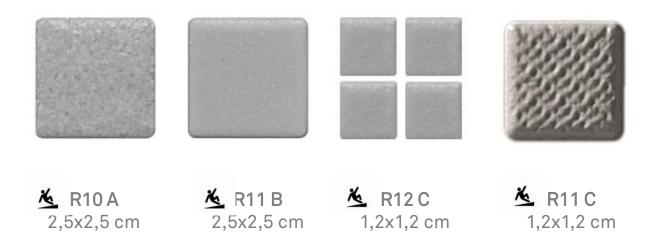

#### Sizes & Finishes

Appiani mosaic tiles come in a multitude of different sizes and finishes, all compatible with each other, for application to flat and curved surfaces

## Sizes & Finishes

The Appiani mosaic tessarae are supplied mesh mounted on fiberglass net sheets sized 30x30 cm (12"x12")

Fiberglass net covers less than 20% of tile surface

It's glued on the rear side with the vinyl adhesive

# Sizes & Finishes

# Sizes & Finishes 🔏