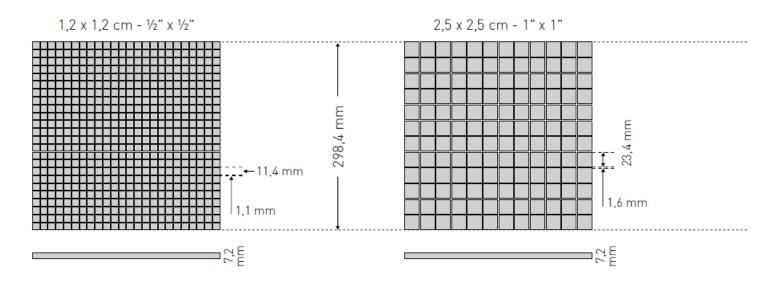

#### Sizes & Finishes

Appiani mosaic tiles come in a multitude of different sizes and finishes, all compatible with each other, for application to flat and curved surfaces

## Sizes & Finishes

The Appiani mosaic tessarae are supplied mesh mounted on fiberglass net sheets sized 30x30 cm (12"x12")

Fiberglass net covers less than 20% of tile surface

It's glued on the rear side with the vinyl adhesive