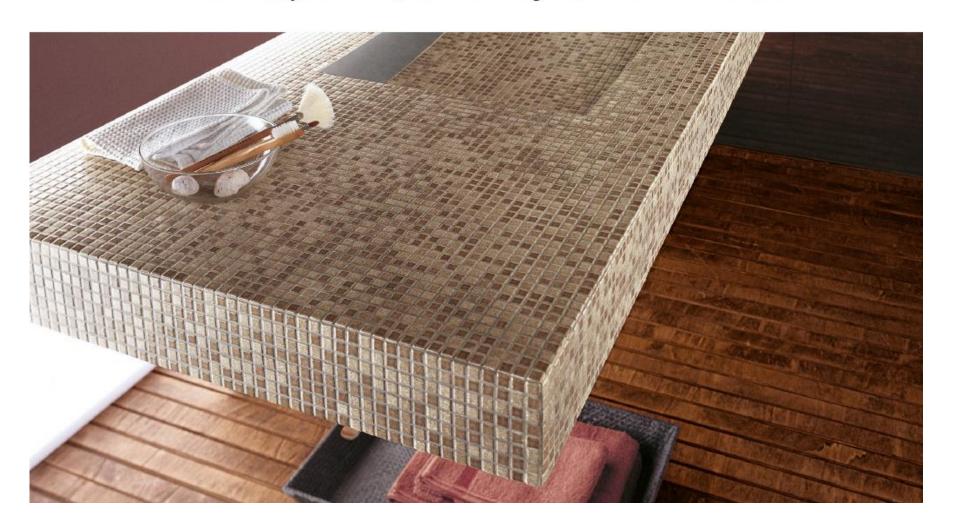

#### Sizes & Finishes

Appiani mosaic tiles come in a multitude of different sizes and finishes, all compatible with each other, for application to flat and curved surfaces

## Sizes & Finishes

The Appiani mosaic tessarae are supplied mesh mounted on fiberglass net sheets sized 30x30 cm (12"x12")

Fiberglass net covers less than 20% of tile surface

It's glued on the rear side with the vinyl adhesive