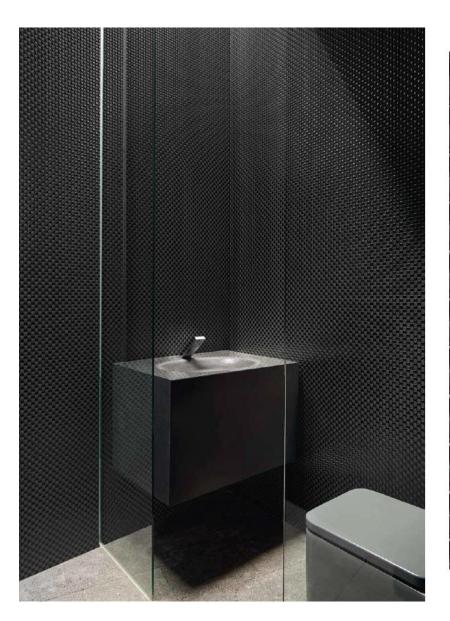

# **APPIANI**

Ceramic mosaic

One by one, the colour dots dissolve the idea and recompose it in hundreds of ceramic mosaic tiles.

The image designed becoms a finished work. Forever.

Single press-firing makes it possible to obtain ceramic products that are virtually unique: previously-atomized glazes and clays are combined by permation through dry pressing.

## Ceramic Mosaic

Single Press-Firing Low water absorption 0,5% < E ≤ 3% gruppo B I b - M - GL - EN 14411

Exceptional aesthetic qualities, long life and resistance of the products.