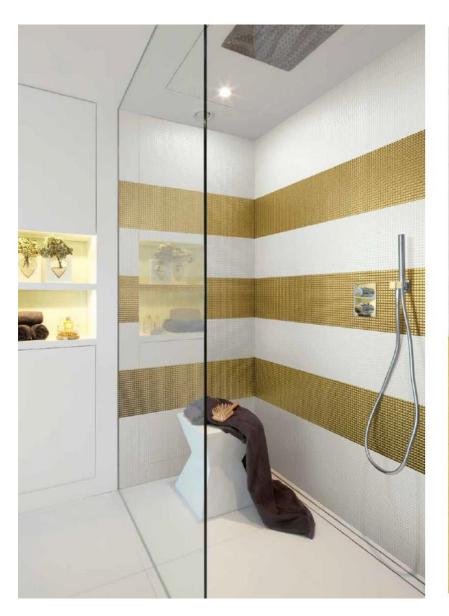

### ALLURE - GINGER, GRACE, MARLENE, PEGGY

The "Allure" single-press firing range is suitable for all wall covering uses in residential, commercial and wellbeing settings. These products are recommended for floor tiling in areas with low traffic. The colour shades of the photographed products are only for reference.