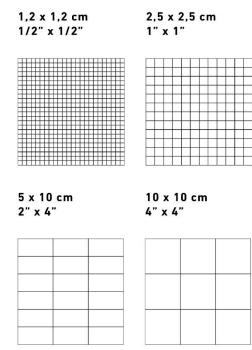

#### Sizes & Finishes

Appiani mosaic tiles come in a multitude of different sizes and finishes, all compatible with each other, for application to flat and curved surfaces

## Sizes & Finishes

The Appiani mosaic tessarae are supplied mesh mounted on fiberglass net sheets sized 30x30 cm (12"x12")

Fiberglass net covers less than 20% of tile surface

It's glued on the rear side with the vinyl adhesive