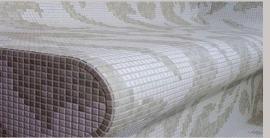

## Sizes & Finishes

The Appiani mosaic tessarae are supplied mesh mounted on fiberglass net sheets sized 30x30 cm (12"x12")

Fiberglass net covers less than 20% of tile surface

It's glued on the rear side with the vinyl adhesive