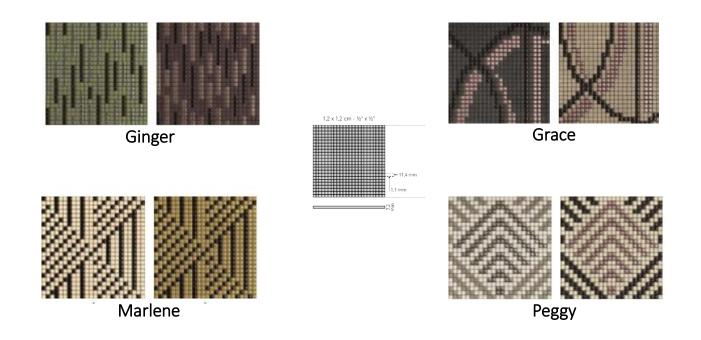

### ALLURE - GINGER, GRACE, MARLENE, PEGGY

The "Allure" single-press firing range is suitable for all wall covering uses in residential, commercial and wellbeing settings. These products are recommended for floor tiling in areas with low traffic. The colour shades of the photographed products are only for reference.