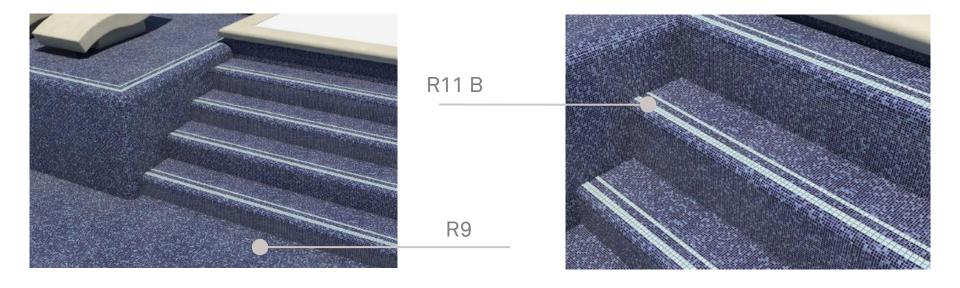

# Excellent resistance to lateral Thrust

Perpendicular sides and slightly rounded glazed surface

#### **WARPAGE AND OTHERS**

- PERPENDICULAR SIDES AND SHLIGHTLY ROUNDED GLAZED SURFACE
- 2. EVEN SURFACE, PLEASANT TO TOUCH
- 3. TOTALLY OPAQUE GLAZE
- 4. GLAZE DOES NOT RETAIN DIRT
- 5. TOTALLY HYGIENIC