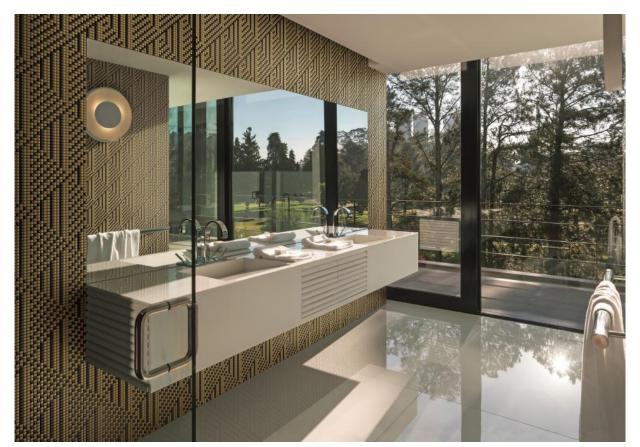

### TESSUTI - BAROCCO, REALE, REGINA, VENEZIANO

### TESSUTI

REGINA

The "Allure" single-press firing range is suitable for all wall covering uses in residential, commercial and wellbeing settings. These products are recommended for floor tiling in areas with low traffic. The colour shades of the photographed products are only for reference.