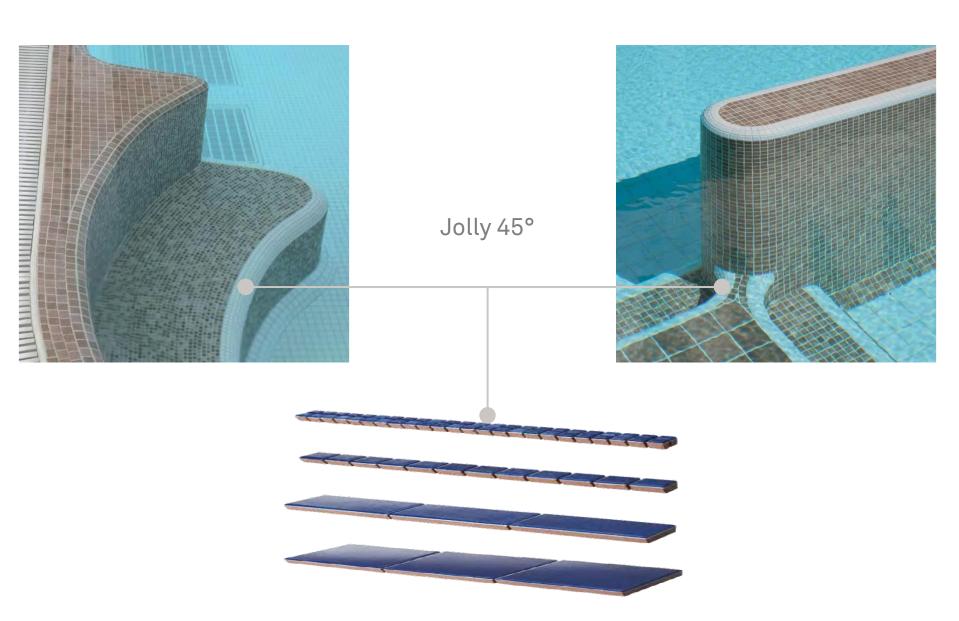

# PEZZI SPECIALI

Use of Jolly 45° cut of the edge to realise corners

APPIANI BRAND SERVICES