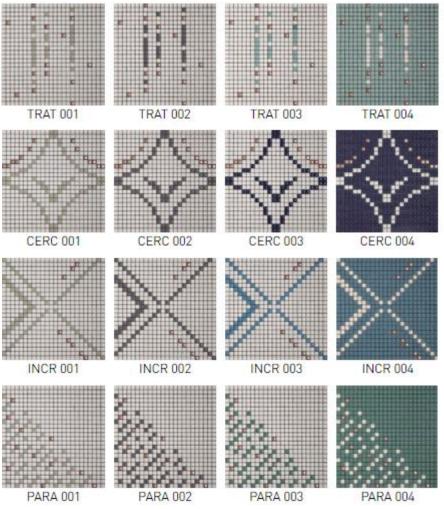

### METRICA - TRATTINI, CERCHI, INCROCI, PARALLELE

Metrica defines space with simple shapes and broken fragments capturing the essence of ever-changing geometry.

It is apparently the periodic recurrence and regular, harmonious flow of geometric elements that dictates the rhythm of Metrica. But in actual fact, modulation is subtle, intermittent, and unforeseeable: the linearity of the geometry is interrupted and motion is added with beats and cadences of light and colour.

The alternation of accents is guided by a scheme which generates and defines new compositions.

The 4 decorations of Metrica, available in 4 colour variants, take their simple, explicit names – Cerchi, Incroci, Trattini, Parallele – from the geometries naturally created by juxtaposing multiple modules.

# METRICA – TRATTINI, PARALLELE

# METRICA – INCROCI, CERCHI