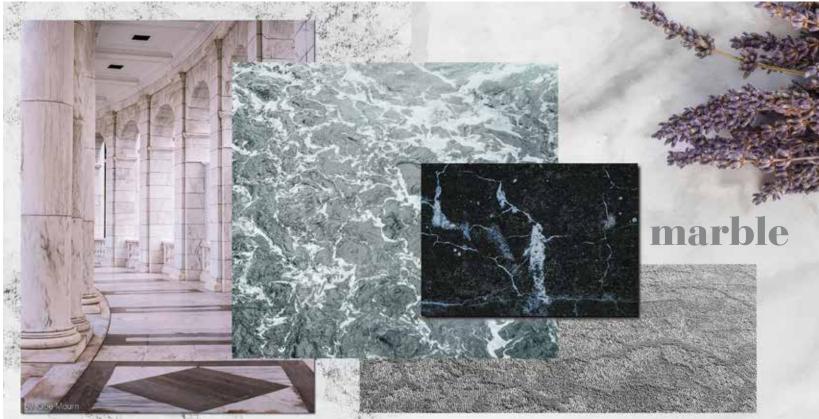

For centuries, sculptures, painters and artistic souls have used the splendour of aged materials as their muse. So did our designers when they created Fusion, one of the key collections of arc edition. Reminiscent of the industrial **grunge** style, battered steel and rusty iron were common sources of inspiration. Venerable Italian **marble** symbolises the revival of luxurious Carrara and Arabescato finishes in interior design.

## Marble Fusion

With its subtle pattern, Marble Fusion offers character in the form of a stunning marble look which is both classic and timeless, thanks to its contemporary colour palette. The flooring has a dense, high and low-loop structure and plays with the combination of shiny and matt yarns.

For a more sophisticated look, choose Marble Fusion in earthen brown to make a modern match between fancy copper accents and open glass structures. Simply stunning!