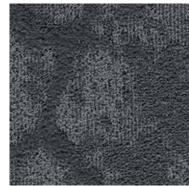

## Marble Fusion

With its subtle pattern, Marble Fusion offers character in the form of a stunning marble look which is both classic and timeless, thanks to its contemporary colour palette. The flooring has a dense, high and low-loop structure and plays with the combination of shiny and matt yarns.

For a more sophisticated look, choose Marble Fusion in earthen brown to make a modern match between fancy copper accents and open glass structures. Simply stunning!