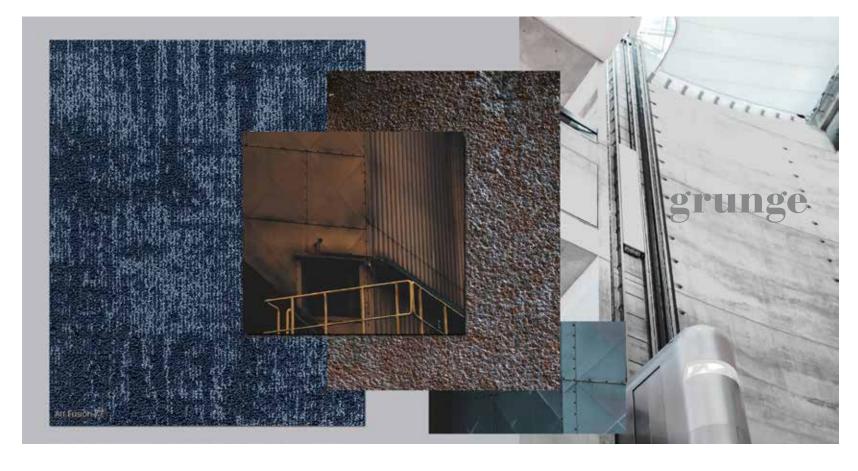

For centuries, sculptures, painters and artistic souls have used the splendour of aged materials as their muse. So did our designers when they created Fusion, one of the key collections of arc edition. Reminiscent of the industrial **grunge** style, battered steel and rusty iron were common sources of inspiration. Venerable Italian **marble** symbolises the revival of luxurious Carrara and Arabescato finishes in interior design.

Art Fusion

Art Fusion is every bit the eye-catcher due to its raw, edgy look. The carpet has a solid-loop pile construction and is available in contemporary colours.

Opt for blue Art Fusion and combine it with contrasting hues to create cohesion and gravity. Examples include milky pastels, grounded neutrals or deep natural blue tones.

### all about blue

Use Fusion's blue colour to make a statement in your project and create a dynamic backdrop to your interior. Its saturation reminds of midnight tones and evokes a more reflective feeling suitable for a study environment.

The relaxing and serene qualities of the Fusion blue create a sense of stability and tranquillity, challenging us to think more deeply and open the flow of communication.