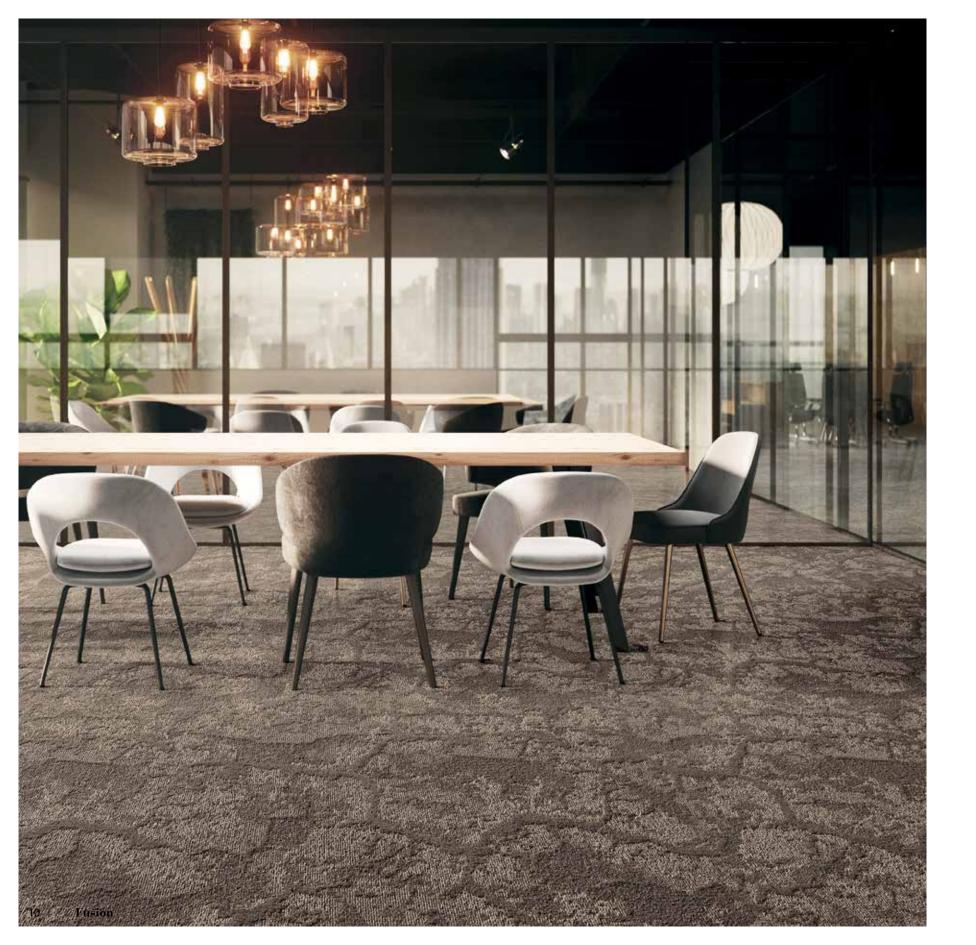

## Marble Fusion

With its subtle pattern, Marble Fusion offers character in the form of a stunning marble look which is both classic and timeless, thanks to its contemporary colour palette. The flooring has a dense, high and low-loop structure and plays with the combination of shiny and matt yarns.

For a more sophisticated look, choose Marble Fusion in earthen brown to make a modern match between fancy copper accents and open glass structures. Simply stunning!