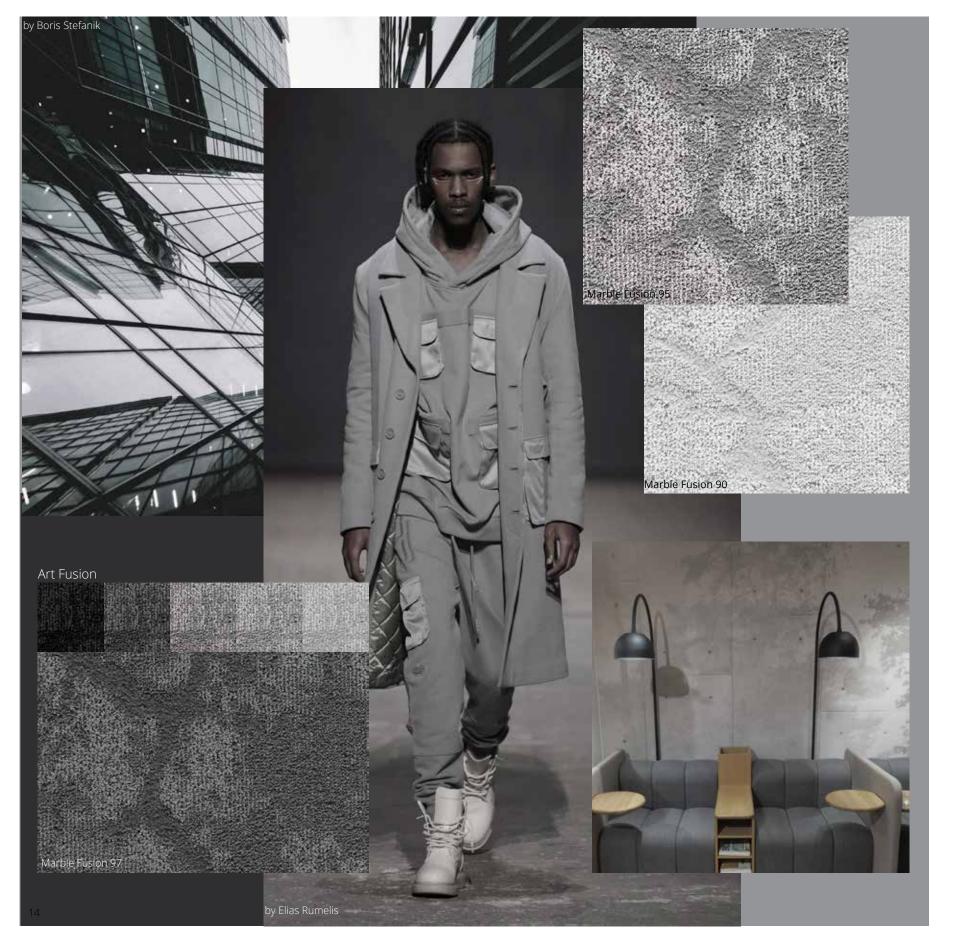

Art Fusion

Art Fusion is every bit the eye-catcher due to its raw, edgy look. The carpet has a solid-loop pile construction and is available in contemporary colours.

Opt for blue Art Fusion and combine it with contrasting hues to create cohesion and gravity. Examples include milky pastels, grounded neutrals or deep natural blue tones.

## Marble Fusion

With its subtle pattern, Marble Fusion offers character in the form of a stunning marble look which is both classic and timeless, thanks to its contemporary colour palette. The flooring has a dense, high and low-loop structure and plays with the combination of shiny and matt yarns.

## why we like it the grey way

Looking for a way to illuminate your space? Opt for light grey, a minimalistic tone that's clean, bright and modern. To add warmth and gravitas to the room, go for warm grey shades. For a laid-back, harmonious and subtle feel, cool grey and dark grey really capture the essence of sophistication.