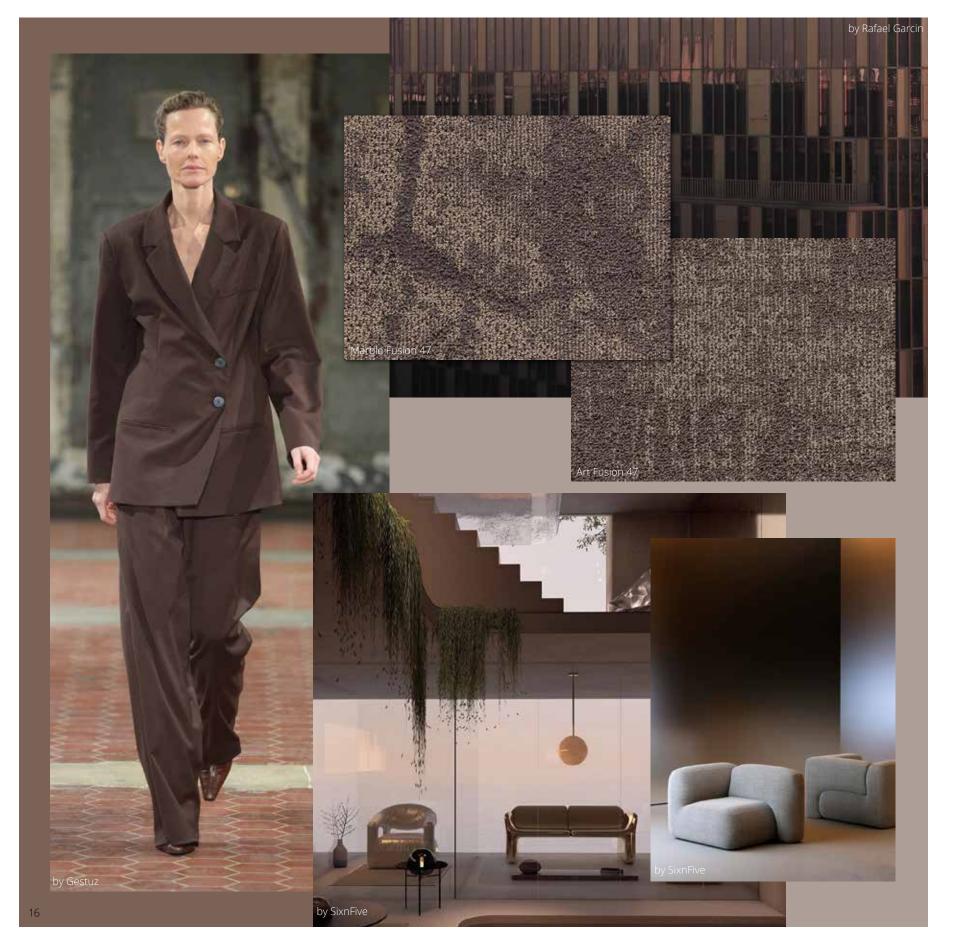

## Marble Fusion

With its subtle pattern, Marble Fusion offers character in the form of a stunning marble look which is both classic and timeless, thanks to its contemporary colour palette. The flooring has a dense, high and low-loop structure and plays with the combination of shiny and matt yarns.

For a more sophisticated look, choose Marble Fusion in earthen brown to make a modern match between fancy copper accents and open glass structures. Simply stunning!

### brown exudes comfort

Fusions brown colour is a safe and warm shade echoing natural, earthy elements. If chosen, it balances decoration and brings refuge-like harmony to spaces.

Brown has always been around and can easily blend in with other contemporary tones. Add white or grey shades and highlight with some metal glow or go for a combination with pastel hues. Whatever your choice, Fusion brown allows you to mix colours together in an elegant and seamless way.