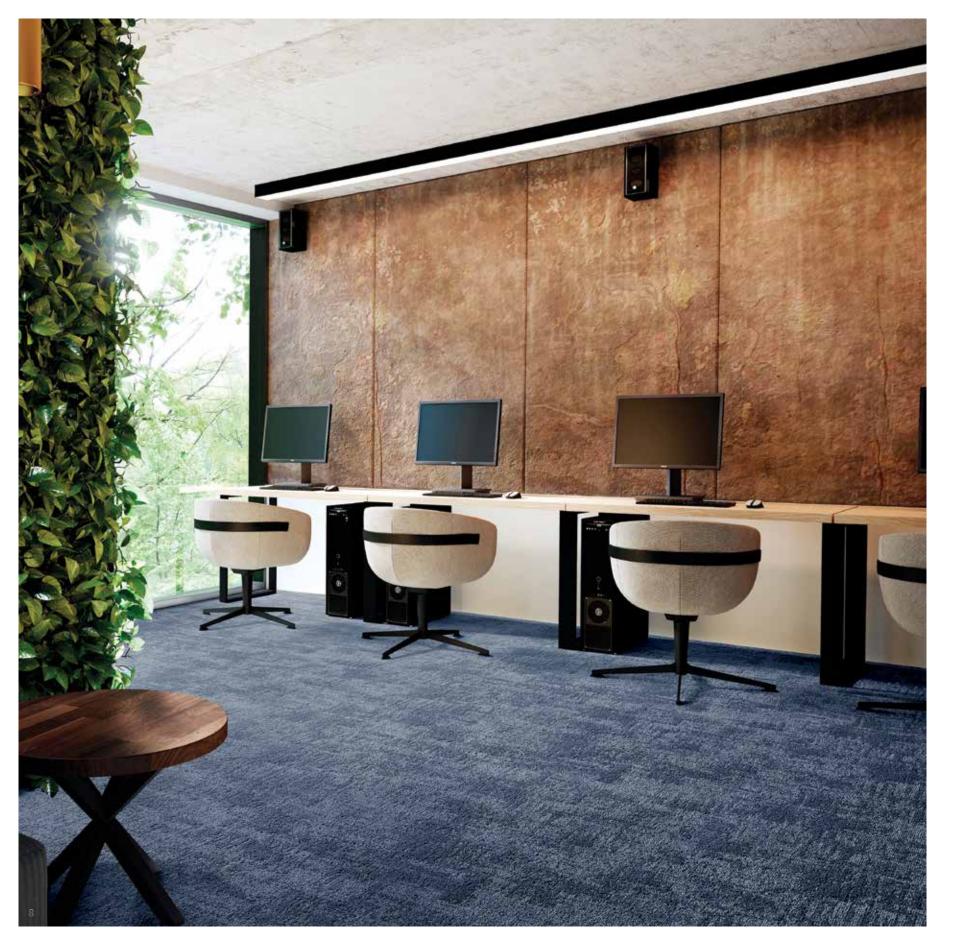

## Marble Fusion

With its subtle pattern, Marble Fusion offers character in the form of a stunning marble look which is both classic and timeless, thanks to its contemporary colour palette. The flooring has a dense, high and low-loop structure and plays with the combination of shiny and matt yarns.

For a more sophisticated look, choose Marble Fusion in earthen brown to make a modern match between fancy copper accents and open glass structures. Simply stunning!