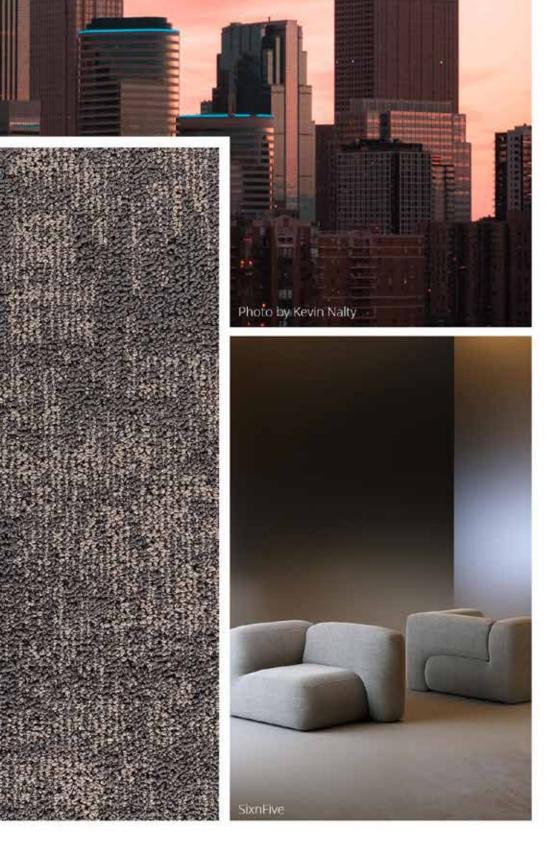

## With age comes beauty,

as the saying goes. Consider the natural environment, with its weathered trees bearing the jagged marks of time, while ancient rock formations display the bright scratches of glacial abrasion.

For centuries, sculptures, painters and artistic souls have used the splendour of aged materials as their muse. So did our designers when they created Fusion, one of the key collections of arc edition. Reminiscent of the industrial **grunge** style, battered steel and rusty iron were common sources of inspiration. Venerable Italian **marble** symbolises the revival of luxurious Carrara and Arabescato finishes in interior design.

# Raw by nature, refined by design

With Fusion our designers have managed to capture nature's compelling rawness in a unique flooring design that will surely make an impact. By translating these cold, hard surfaces into a textile floor covering that softens the overall look and the feel, Fusion products radiate unexpected warmth and cosiness.