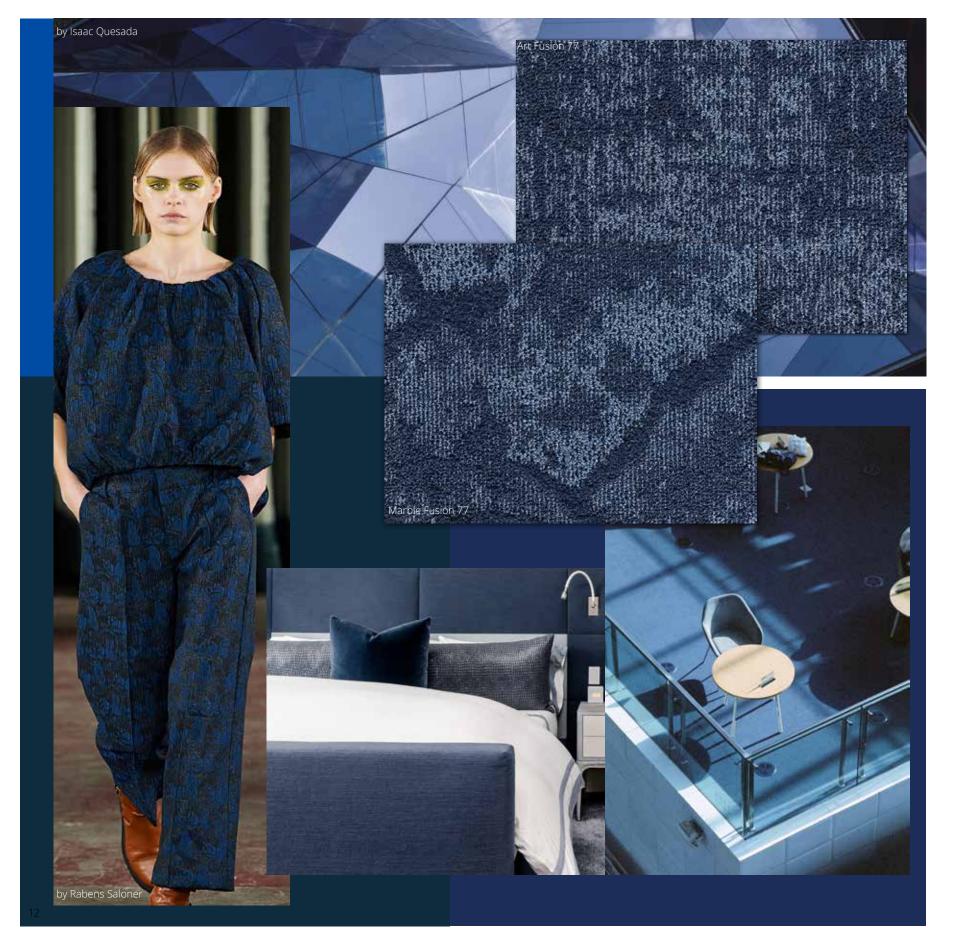

Art Fusion

Art Fusion is every bit the eye-catcher due to its raw, edgy look. The carpet has a solid-loop pile construction and is available in contemporary colours.

Opt for blue Art Fusion and combine it with contrasting hues to create cohesion and gravity. Examples include milky pastels, grounded neutrals or deep natural blue tones.

### all about blue

Use Fusion's blue colour to make a statement in your project and create a dynamic backdrop to your interior. Its saturation reminds of midnight tones and evokes a more reflective feeling suitable for a study environment.

The relaxing and serene qualities of the Fusion blue create a sense of stability and tranquillity, challenging us to think more deeply and open the flow of communication.